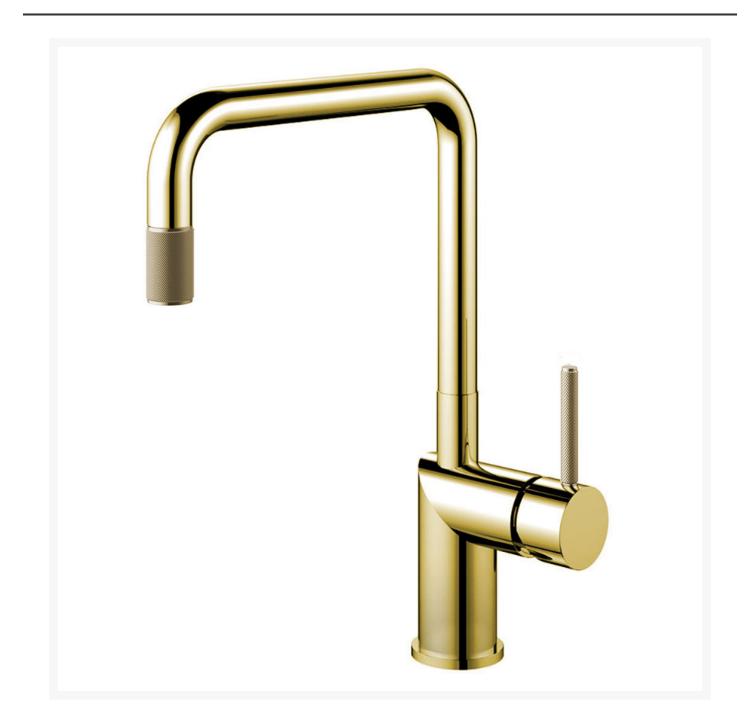

## Rhythm Industry

980 A\$

RH-360-IN

## Elegant Brass Taps - Modernize décor

A brass tapware can offer your kitchen an exquisite and luxury look. It helps create a modern decor concept.

RH-360 polished brass kitchen tap refreshes your kitchen. This gold tapware will stand out in any modern space with its sleek design and updated style. Our gold tapware is constructed of stainless steel, so you can use brass mixer tap every day without worry.