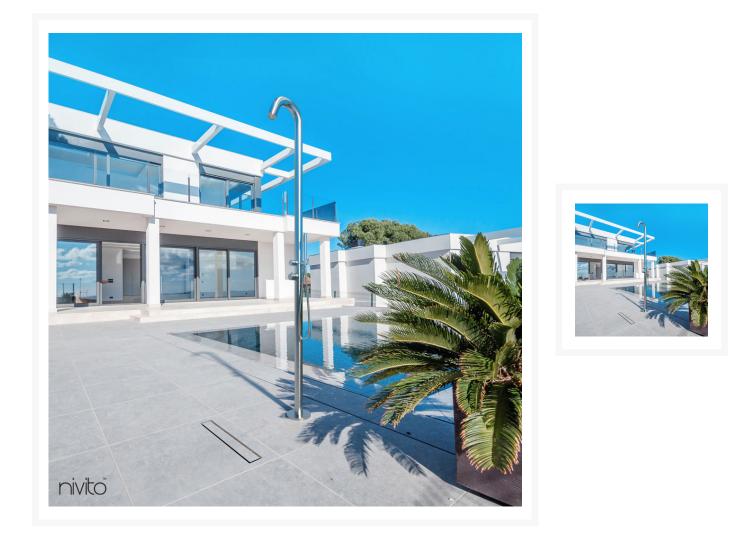

### Nivito's Outdoor Shower Ideas - Add flair to your outdoor space

A modern shower provides convenience to any modern environment. A stainless steel outdoor shower can

update your garden or patio.

The CR-2000 outdoor pool shower is coming. This brushed steel pool shower is refreshing. The stainless steel CR-2000 outside shower is long-lasting. It is rust- and corrosion-resistant, so you may enjoy your morning.