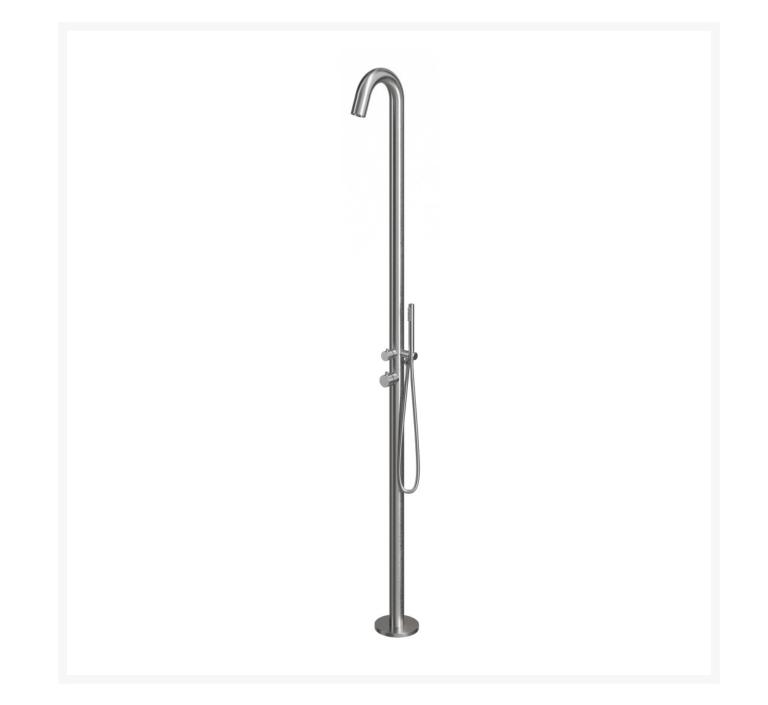

## CRAFT

CR-2000

### Outdoor showers - Beautify your outdoor living area

Today's homeowners want to add a touch of elegance to their outside areas. Installing a stainless steel Modern Shower is popular.

An attractive complement to your outdoor living area, the CR-2000 stainless steel outdoor shower ideas can make a big change. The outdoor shower's surface is brushed steel, giving it an elegant but rustic look.

The outdoor pool shower is built of high-quality materials. Making this pool shower the ideal accent to any home design! Go get this outside shower now and start making your outdoor beautiful!

#### Additional Information

| Collection       | CRAFT           |
|------------------|-----------------|
| Surface          | Brushed Steel   |
| Display name     | CR-2000         |
| Material         | STAINLESS STEEL |
| Sold Quantity    | 6               |
| Surface Order By | 100000240       |