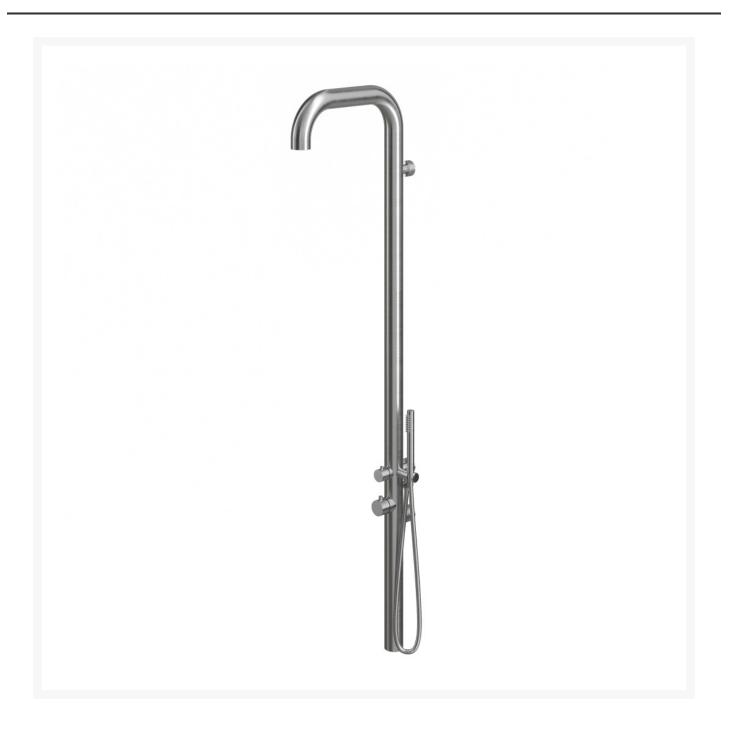

**CRAFT** 

3,244 A\$

CR-1000

## Upgrade your outdoor space with a stainless steel Modern Shower

No modern space is complete without a shower that makes a statement. The stainless steel [external shower] is the perfect addition to a contemporary outdoor space. There's nothing more welcoming than a home with this eye-catching brushed steel [external shower]. The CR-1000 [external shower] combines aesthetics and function for the perfect finish.

Because it is so long-lasting and so simple to clean, this pool shower made of stainless steel is an excellent option for locations that see a lot of foot traffic. Additionally, the stainless steel that was used in the construction of our modern outdoor shower is a highly flexible material that goes well with any design idea.