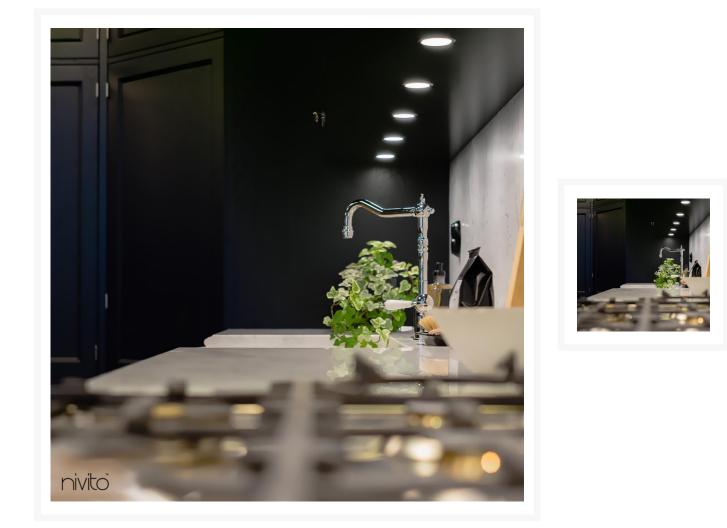

#### Vintage Tapware in stainless steel with a porcelain handle

It's impossible to go out of style with our traditional tapware's simple but elegant design. These vintage taps

are a long-lasting choice thanks to their strong stainless steel design and gracefully curved spout. A 360degree swivel motion enables this to be used with a double sink without sacrificing time or efficiency. The traditional kitchen taps have a porcelain handle that makes them simple to adjust between hot and cold water, so you can be sure to obtain the temperature you need.

For a touch of vintage elegance in your kitchen, install the vintage kitchen taps. This vintage kitchen tap combines aesthetic, helpful utility, and long-term usage.

| Collection       | Classic         |
|------------------|-----------------|
| Surface          | Polished Steel  |
| Display name     | CL-110          |
| Material         | Stainless steel |
| Surface Order By | 100000241       |