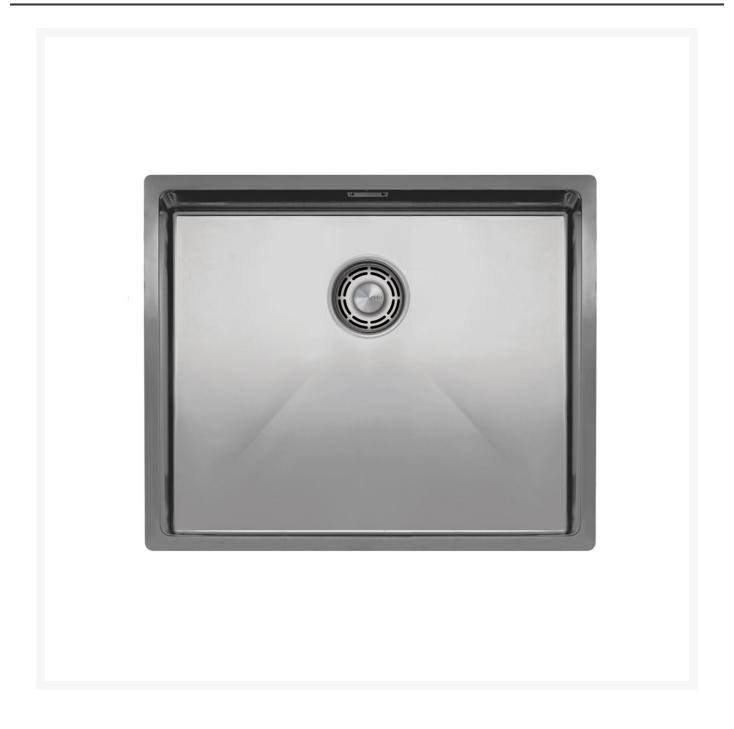

# Cube

1,142 A\$

CU-500-B

The CU-500-B kitchen sinks are both efficient and stylish. Undermount sink's steel looks great and is easy to clean. The waste basket, drain, and overflow cover are all included. This stainless steel sink is built of durable stainless steel. The CU-500-B is a flushmount sink with a sleek appearance and strong construction.