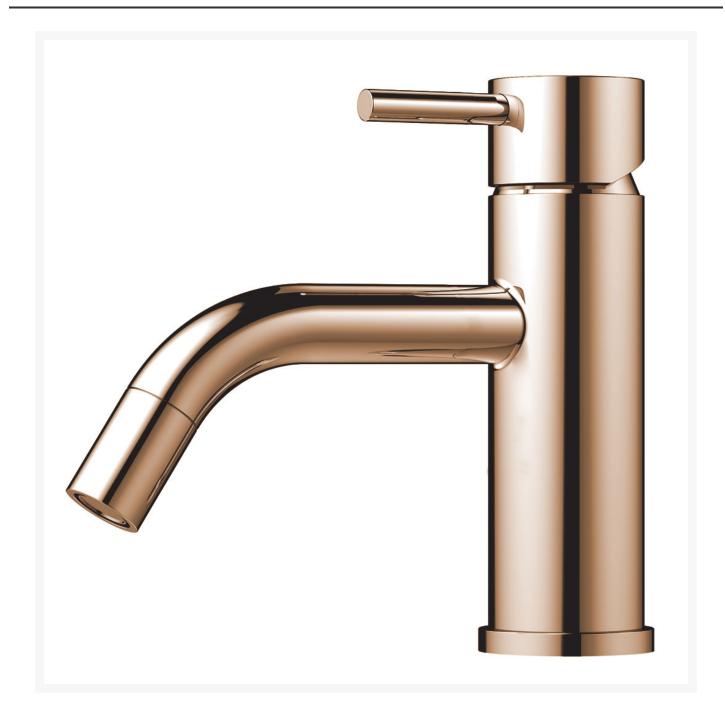

## Rhythm

885 A\$

RH-67

## Make your bathroom more glamorous with the Copper Tap Bathroom

The bathroom of today is a work of art in which each component has been meticulously selected to produce a room that is stylish in addition to serving its practical purpose. Any bathroom may benefit from the addition of a touch of contemporary luxury with the help of our copper bathroom tapware. The RH-67 copper bathroom tap is guaranteed to win you over with its sophisticated yet uncomplicated appearance. The polished finish of this copper tapware will make it seem amazing in whatever bathroom it is installed in.

Our mixer tap is made from high-quality stainless steel, which will not corrode or break under any circumstances. Because of its sophisticated appearance and long-lasting construction, the mixer tap basin is an excellent choice for your house.

| Collection       | Rhythm          |
|------------------|-----------------|
| Surface          | Polished Copper |
| Display name     | RH-67           |
| Material         | Stainless steel |
| Sold Quantity    | 4               |
| Surface Order By | 100000270       |