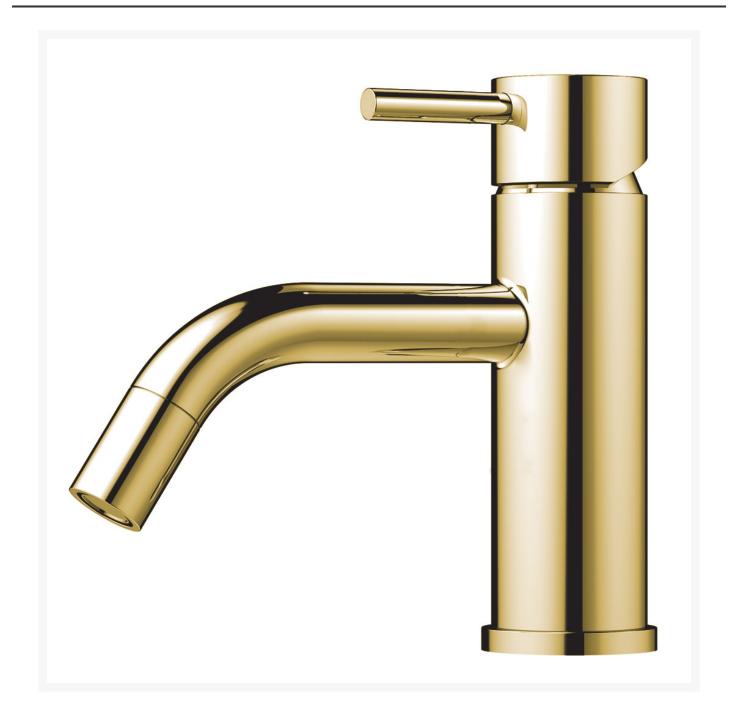

## Rhythm

830 A\$

RH-66

## It's impossible to surpass the value of the Stainless Steel Mixer Tap by Nivito

Having a mixer tap means that your bathroom will look great no matter what style you choose to go with. A stainless steel tap will add a dash of sophistication to any bathroom, whether it's conventional, contemporary, or somewhere in between. Ornately brushed stainless steel lends a refined look to the RH-60 bathroom mixer tap.

## Additional Information

| Collection       | Rhythm                |
|------------------|-----------------------|
| Surface          | Polished Gold & Brass |
| Display name     | RH-66                 |
| Material         | Stainless steel       |
| Sold Quantity    | 2                     |
| Surface Order By | 100000243             |