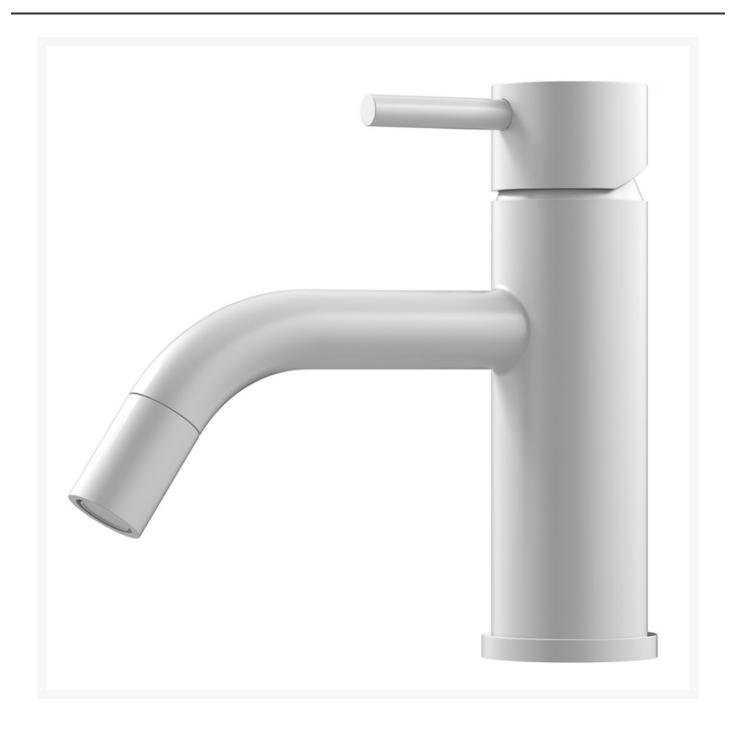

## The minimalist White Bathroom Taps

With their stain-resistant matte white finish, you can bring elegance and class to your bathroom. The RH-63 white mixer tap has an edgy and sleek appearance that will go well with your bathroom decoration. With a single handle, control the water flow and adjust the temperature with ease, The mixer tap is a symbol of convenience in modern homes.

The basin tap mixer is constructed of high-quality stainless steel that's made to survive of corrosion, rust, wear, and stains.

The bathroom mixer tap is a low-maintenance, long-lasting investment that provides excellent value. The tap mixer provides a beautiful finishing to a minimalist, contemporary area of your bathroom.