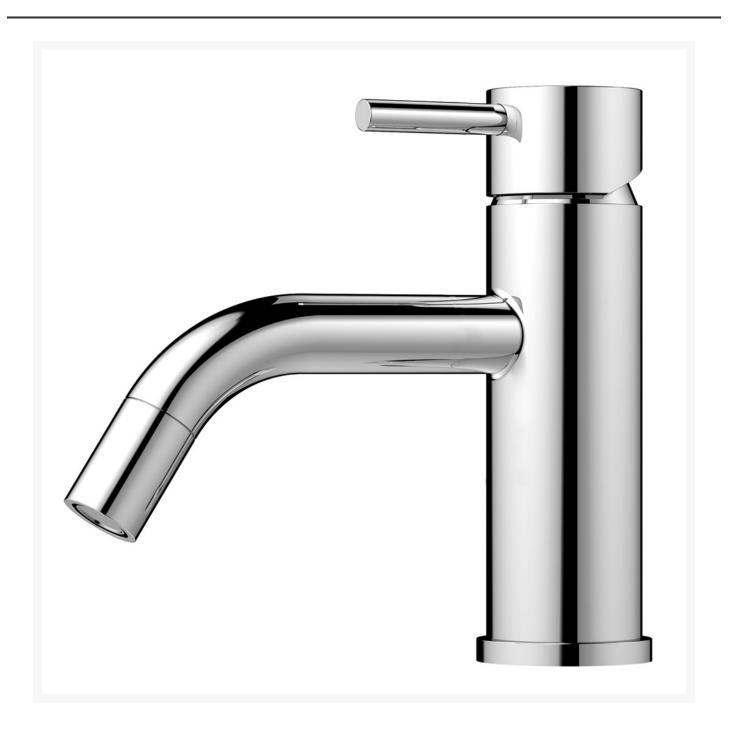

## Rhythm

735 A\$

RH-61

## The Stainless Steel Mixer Tap - Transform your bathroom into a stunning space

The beauty of a stainless steel tap is its ability to match any style. For those who have been looking for an upgrade, the RH-60 mixer tap is just what you need. This mixer tap basin has a brushed steel finish that makes any area pop.

This mixer tap basin is made of excellent stainless steel, which will last for years with minimal care. With its superior craftsmanship and stylish design, the basin mixer tap is the perfect choice for any discerning homeowner.