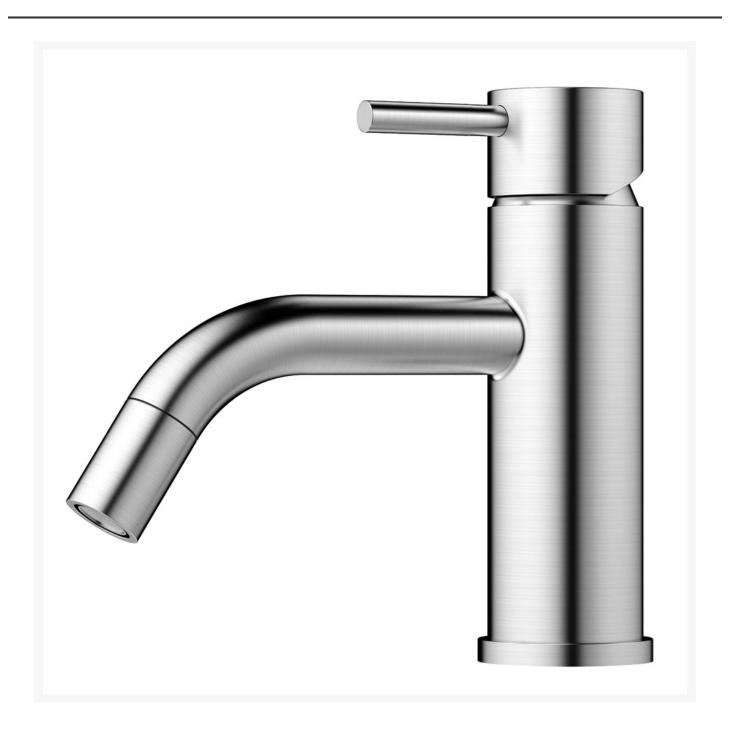

## Rhythm

677 A\$

RH-60

## Bring a breath of fresh air into your bathroom with the Mixer Tap

Just picture yourself entering your bathroom and being welcomed by the sight of a stunning and contemporary stainless steel mixer tap. This tap will turn your bathroom into a sanctuary thanks to its combination of functional design and luxurious flair. For the remodel of your bathroom, we think you'll find that our stainless steel tap in brushed steel is the perfect choice for you. This exquisite mixer tap basin has an unmistakable allure and will improve the functionality of whatever area it is installed in.

This RH-60 bathroom mixer tap is crafted from high-quality materials and features an elegant appearance. The addition of our tap mixer will provide years of lasting beauty and value to your household.