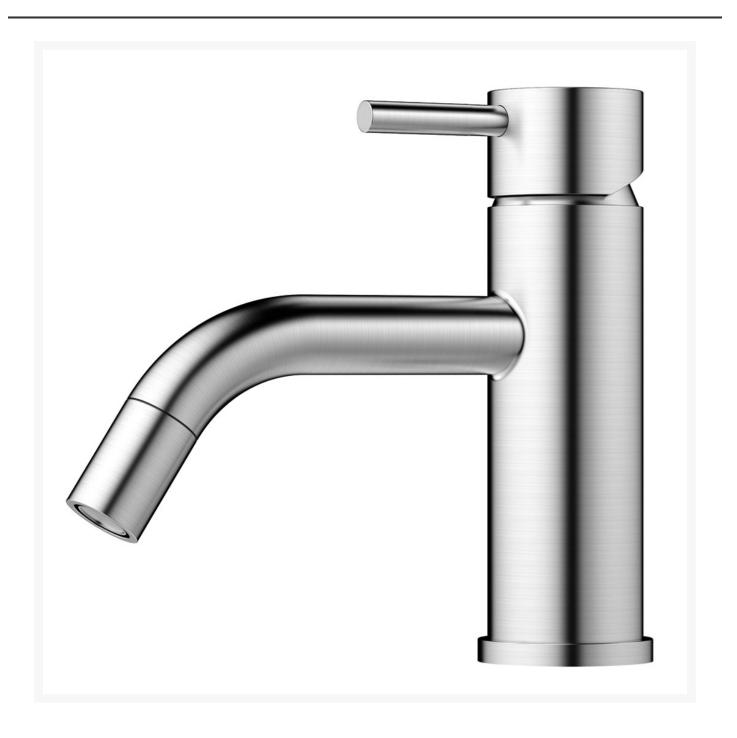

## Bring a breath of fresh air into your bathroom with the Mixer Tap

Just picture yourself entering your bathroom and being welcomed by the sight of a stunning and contemporary stainless steel mixer tap. This tap will turn your bathroom into a sanctuary thanks to its combination of functional design and luxurious flair. For the remodel of your bathroom, we think you'll find that our stainless steel tap in brushed steel is the perfect choice for you. This exquisite mixer tap basin has an unmistakable allure and will improve the functionality of whatever area it is installed in.

This RH-60 bathroom mixer tap is crafted from high-quality materials and features an elegant appearance. The addition of our tap mixer will provide years of lasting beauty and value to your household.