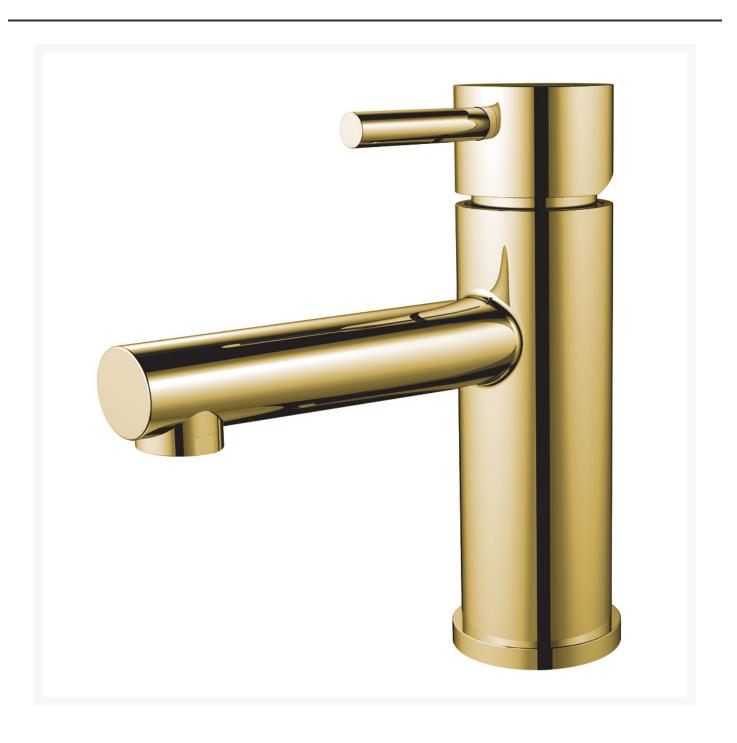

## Nivito Gold Mixer Tap - Stainless Steel Bathroom Tap With Rhythmic Function

This brass mixer tap is a part of our Rhythm collection and will instantly update the look of your bathroom. The gold bathroom tapware is constructed of long-lasting stainless steel that will endure for years without showing signs of wear over time. To discover your ideal temperature for teeth-brushing, hand-washing and everything in between, just slide the brass bathroom tapware handle. The contemporary design of this brass tapware will add a touch of luxury to any bathroom concept.