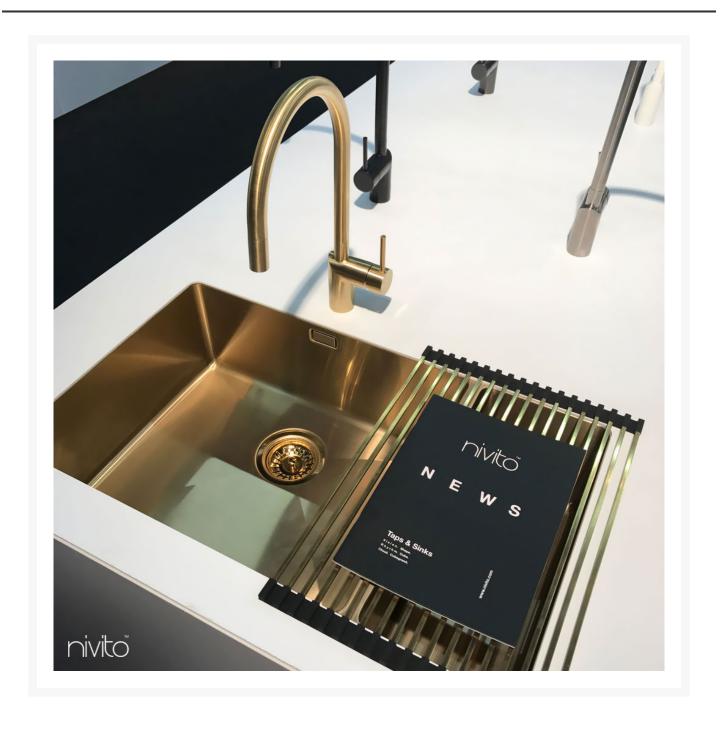

## The Gold/Brass Sink - Sleek, modern design

By the bright golden color, the Nivito gold sink is not only a stunning accent. The unique draining basin added to the appeal of our large kitchen sink. This sink is quite large, and it has a lot of practical benefits. It will always have a favorable impact on your kitchen existence.

The brass kitchen sink is also a visual dream. The form is especially elegant. You can improve the overall look of your kitchen without much work with this big kitchen sink. Your kitchen will appear to be more attractive and thus you'll be more satisfied, thanks to CU-500-180-BB undermount kitchen sink.