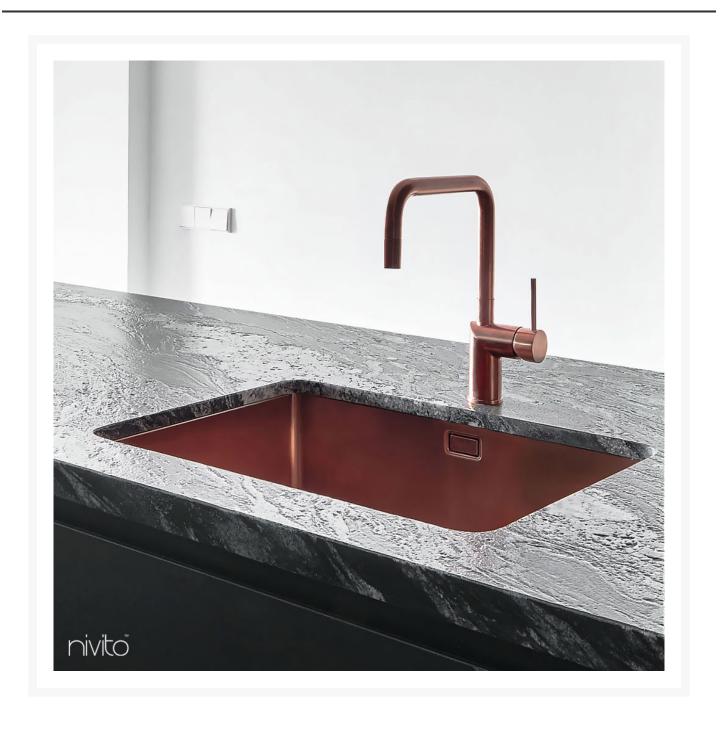

## Kitchen Sink - Its exceptional design will distinguish your kitchen

Like any modern appliance, the Nivito CU-500-BC copper kitchen sink has a certain personality. This copper sink features a sleek design and superior performance, this product is a must-have for anyone who loves to cook. These kitchen sinks are the perfect solution for any kitchen space! It takes up maximum counter space and provides plenty of storage.

However, these sinks don't forget how useful they are just because they look so good. Our flush/top mount sink is made with lots of high quality parts, so you don't have to worry about rusting or hurting your hands. With so many advantages, it would be unfortunate not to have this item in your kitchen.

## Additional Information

| Collection       | Cube            |
|------------------|-----------------|
| Surface          | Brushed Copper  |
| Display name     | CU-500-BC       |
| Material         | Stainless steel |
| Sold Quantity    | 1               |
| Surface Order By | 1000000265      |