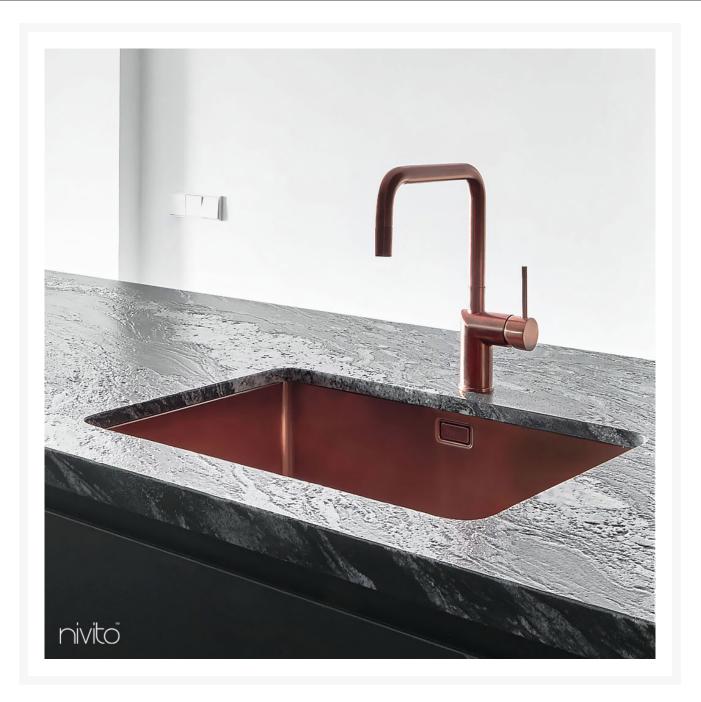

## Cube

1,561 A\$

1-CU-500-BC

## Kitchen Sink - Its exceptional design will distinguish your kitchen

Like any modern appliance, the Nivito CU-500-BC copper kitchen sink has a certain personality. This copper sink features a sleek design and superior performance, this product is a must-have for anyone who loves to cook. These kitchen sinks are the perfect solution for any kitchen space! It takes up maximum counter space and provides plenty of storage.

However, these sinks don't forget how useful they are just because they look so good. Our flush/top mount sink is made with lots of high quality parts, so you don't have to worry about rusting or hurting your hands. With so many advantages, it would be unfortunate not to have this item in your kitchen.