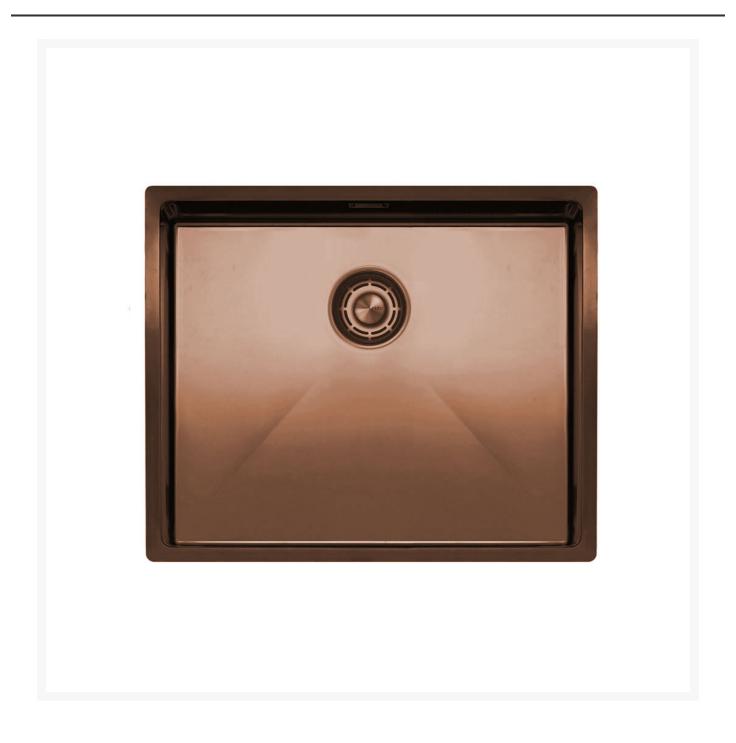

## Cube

1,465 A\$

CU-500-BC

This is called the CU-500-BC kitchen sinks and it features elegant brushed copper. Our sink offers a stunning finish that will coordinate nicely with any other appliances in your kitchen.

Metal sinks are renowned for their aesthetic appeal and durability, and our kitchen sink is no exception. This flush/top mount sink is made of the finest stainless steel and is designed to last through daily use.

## Additional Information

| Collection       | Cube            |
|------------------|-----------------|
| Surface          | Brushed Copper  |
| Display name     | CU-500-BC       |
| Material         | Stainless steel |
| Sold Quantity    | 48              |
| Surface Order By | 1000000265      |