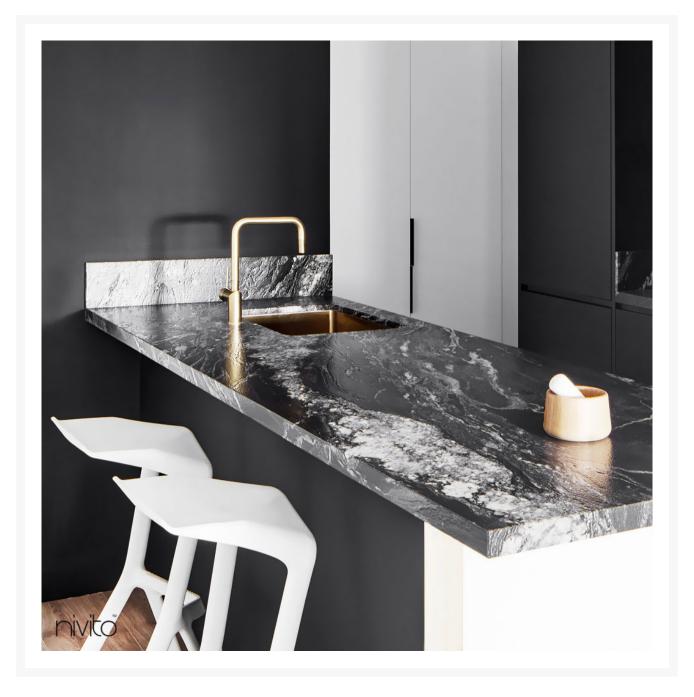

## Cube

1,577 A\$

2-CU-500-BB

## The gorgeous gold sink - Give your kitchen the elegance of brass

As one of the most used places in the kitchen, the heart of the home, it is critical to select a gold kitchen sink that is both attractive and useful. A brass brass sink is perfectly suited to the task. The beauty of the CU-500-BB is that it unites our traditional brushed gold sink designs with a modern brushed finish. With its gorgeous brushed brass sink appeal, you will never want to put anything else in your kitchen.

While many kitchen sinks are made of steel, these premium topmount sinks are truly stainless. It features a seamless design and an elegant, contemporary look that will shine in your kitchen!