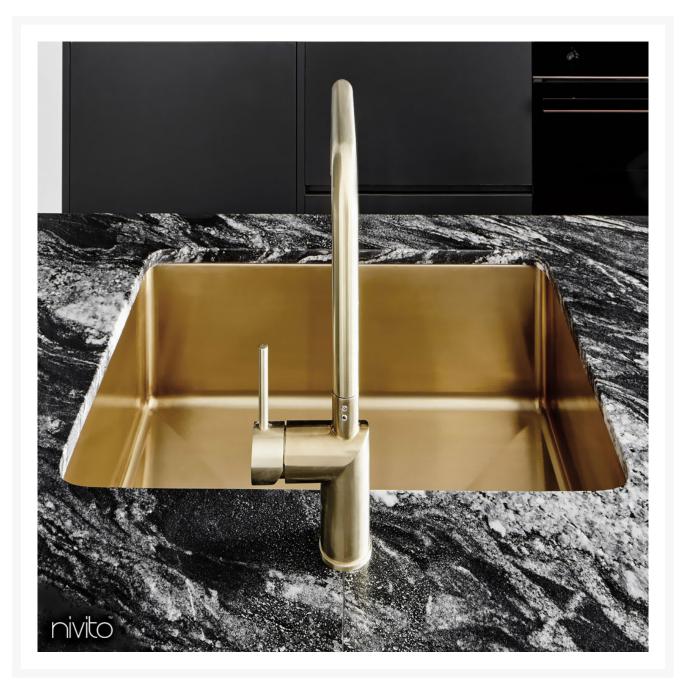

## Cube

1,466 A\$

1-CU-500-BB

## Feel like a famous chef in your own home with the Gold Kitchen Sink!

You can't go wrong with the brass sink. The color of this kitchen sink is practically unrivalled in terms of beauty. Make your kitchen stand out by installing the CU-500-BB gold sink.

Brushed gold sink is a wonderful combination of beauty and ease. By adding this brushed brass sink, you can instantly transform your kitchen into an exotic haven. The real value of a flushmount sink is reflected from its uniqueness and rarity.

## Additional Information

| Collection       | Cube                 |
|------------------|----------------------|
| Surface          | Brushed Gold & Brass |
| Display name     | CU-500-BB            |
| Material         | Stainless steel      |
| Sold Quantity    | 3                    |
| Surface Order By | 100000264            |