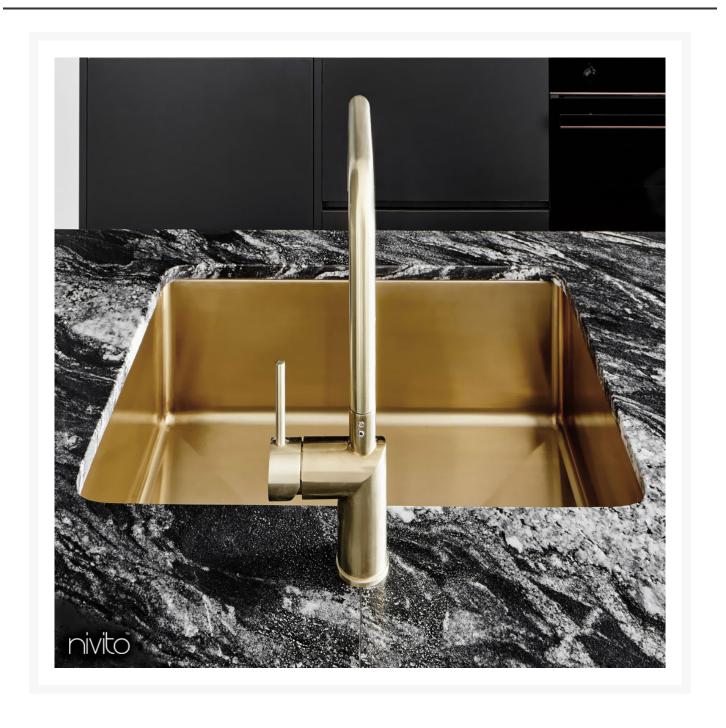

## Feel like a famous chef in your own home with the Gold Kitchen Sink!

You can't go wrong with the brass sink. The color of this kitchen sink is practically unrivalled in terms of beauty. Make your kitchen stand out by installing the CU-500-BB gold sink.

Brushed gold sink is a wonderful combination of beauty and ease. By adding this brushed brass sink, you can instantly transform your kitchen into an exotic haven. The real value of a flushmount sink is reflected from its uniqueness and rarity.