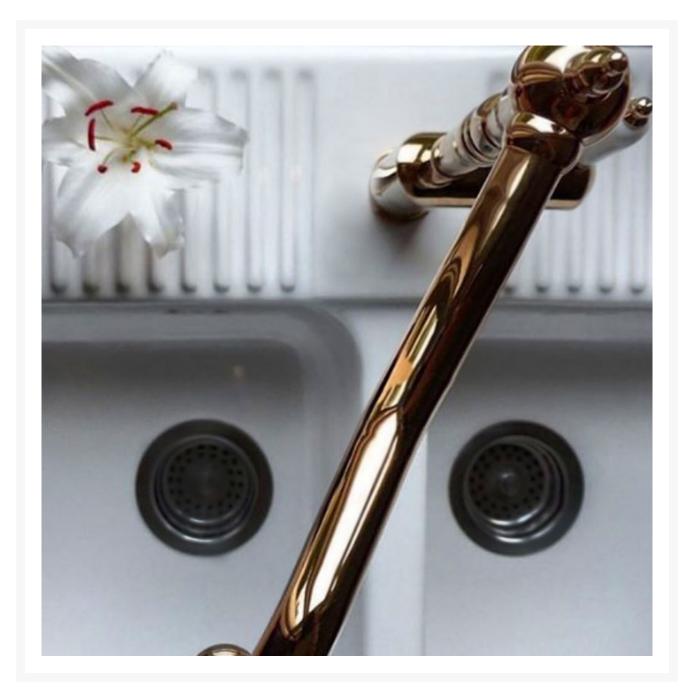

## Vintage Tapware: The collaboration of exquisite elegance from the past and strong modern construction

If you want to impress your guests by showcasing how classy your taste in interior décor is, then this copper kitchen tap is for you. With its antique shape and stunning copper hue, these vintage taps brings forth the charm of a classic aesthetic that will make your kitchen and taste in design appear sophisticated.

The curving white porcelain handle of this traditional tapware also adds to its elegant appearance, making these traditional kitchen taps are both pleasant to use and visually appealing. More importantly, because this traditional kitchen tap is impervious to water and chemicals, they could join you on your culinary excursions for many years.

#### Additional Information

| Collection       | Classic         |
|------------------|-----------------|
| Surface          | Polished Copper |
| Display name     | CL-170          |
| Material         | Stainless steel |
| Surface Order By | 100000270       |