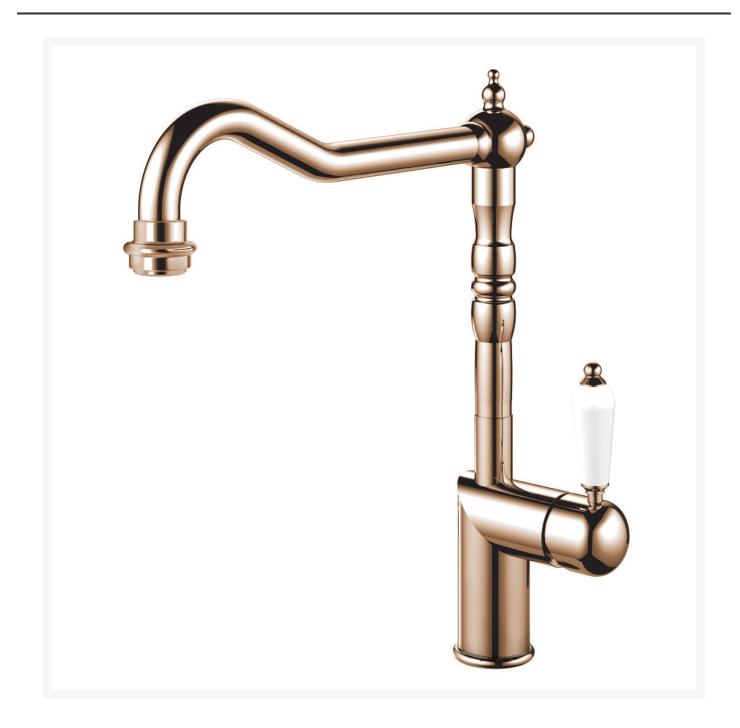

#### The Vintage Taps by Nivito - Get the elegant look for your kitchen

The vintage tapware is growing in popularity due to their unique aesthetic. This copper kitchen tap will add a touch of elegant to any classic kitchen.

Renovate your home with these beautiful traditional kitchen taps! The CL-170 features a polished copper coating finish that will make your kitchen glows in style. With its white porcelain handle, this traditional tapware will blend in perfectly with any other utensil you have.

### Additional Information

| Collection       | Classic         |
|------------------|-----------------|
| Surface          | Polished Copper |
| Display name     | CL-170          |
| Material         | Stainless steel |
| Surface Order By | 100000270       |