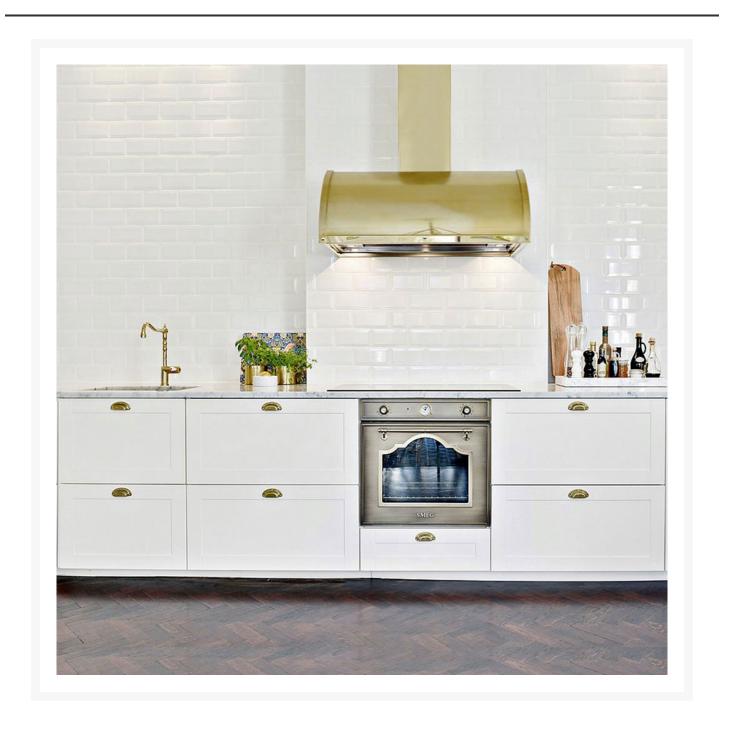

### Vintage Tapware – A splendid addition for any kitchen

A good faucet will endure for a long period of time. So choosing the appropriate faucet is very crucial. Consider getting Nivito vintage brass tapware! A beautiful and complicated design of vintage taps makes our gold kitchen tap worth more than you believe.

It's not only the traditional tapware's visual appeal that makes it an excellent investment. The design's endurance is also attributed to the use of solid and stainless steel materials that were carefully selected. You may choose to design a kitchen and dining area that represents your own taste. Your best bet is definitely the Nivito vintage kitchen tap.