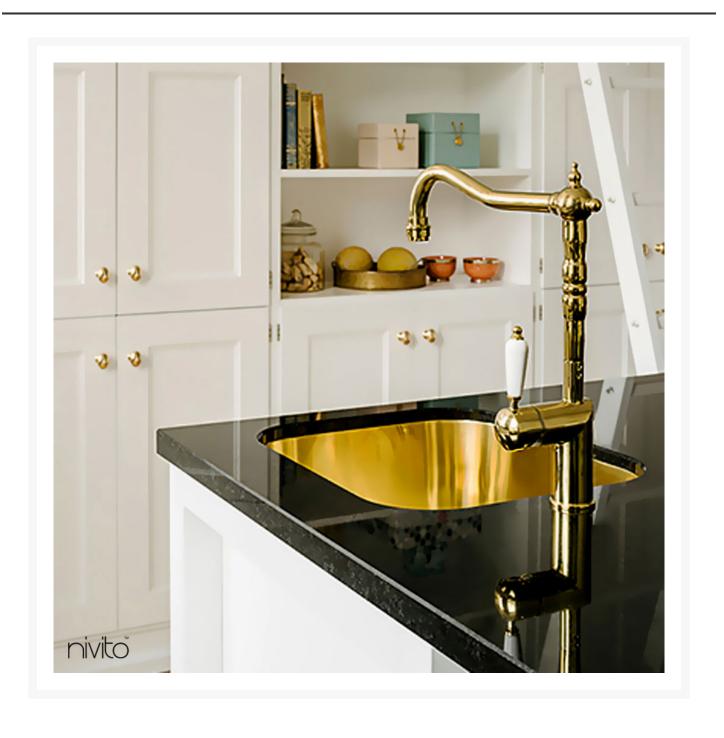

## Vintage Tapware - Stainless Steel Kitchen tap with Porcelain Handle

These vintage taps will add a touch of vintage character to your kitchen. This vintage brass tapware is part of the Classic Series and is made of superior quality stainless steel that will last for years.

The traditional tapware porcelain handle makes switching from hot to cold a breeze, and the traditional kitchen taps curved spout spins 360° to accommodate whatever activity you're working on. This vintage kitchen tap classic design will never go out of style.

#### **Additional Information**

| Collection       | Classic               |
|------------------|-----------------------|
| Surface          | Polished Gold & Brass |
| Display name     | CL-160                |
| Material         | Stainless steel       |
| Sold Quantity    | 1                     |
| Surface Order By | 1000000243            |