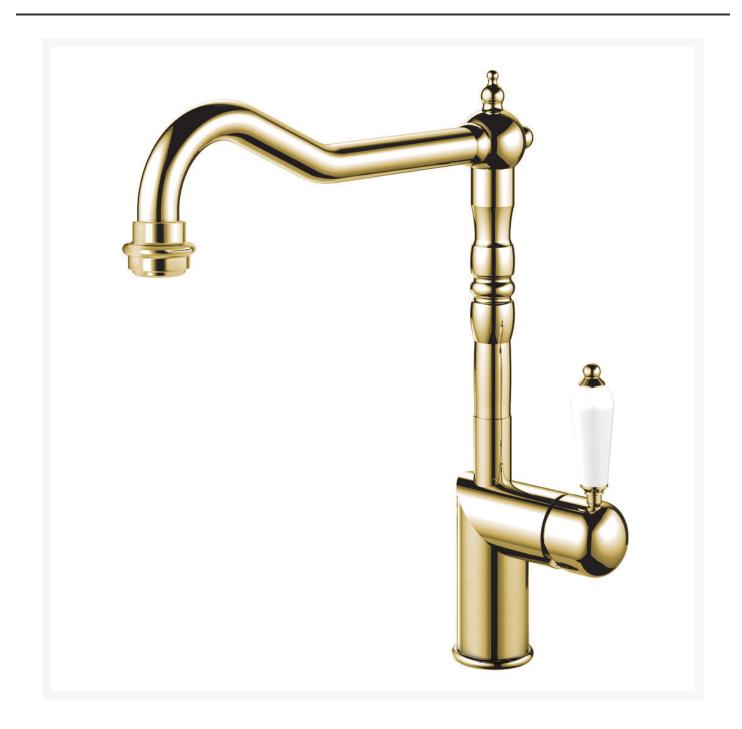

### Vintage Tapware - It'll make cooking feel like a luxurious experience

In a normal design world, any vintage brass tapware will catch the eye. Visitors are shocked and compliment the designer's flair. The capability of vintage taps is to build environments and retro styles utilizing an ancient tap is incredible. The ability of the victorian and decade of the 30th century can be represented in gold kitchen tap. The traditional tapware stands the test of time nicely. In our product's case, it is constructed with top grade stainless steel. The vintage kitchen tap is also adorned with a lovely vintage brass look that pairs well with any décor.

#### Additional Information

| Collection       | Classic               |
|------------------|-----------------------|
| Surface          | Polished Gold & Brass |
| Display name     | CL-160                |
| Material         | Stainless steel       |
| Sold Quantity    | 4                     |
| Surface Order By | 100000243             |