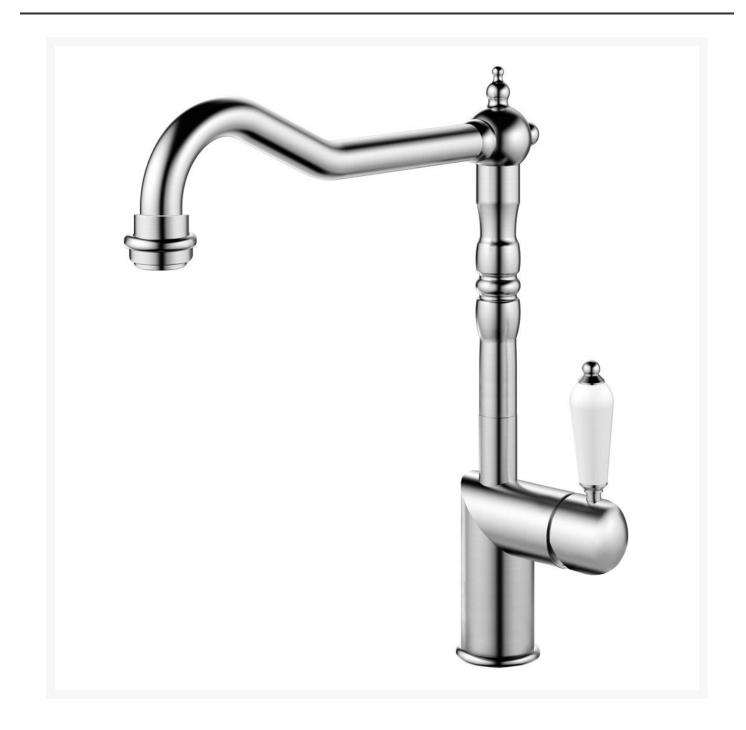

### The Vintage Taps are a stunning example of both function and design

When it comes to kitchen faucets, you can't go wrong with the CL-100 stainless steel kitchen tap. Traditional styling, flawless finishing, and full-body height combine to make this vintage tapware a standout addition to any kitchen.

These unusual traditional kitchen taps will improve any kitchen, allowing for efficiency while maintaining a sense of flair.

Nivito stainless steel kitchen tap is built of solid stainless steel for long-term durability and strength. With these vintage kitchen taps, you'll be one step closer to your perfect kitchen.