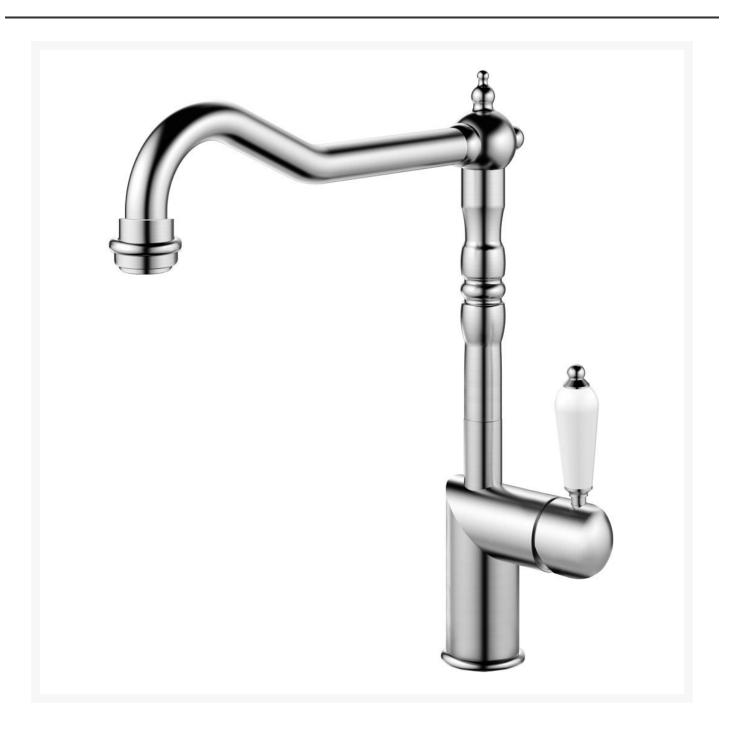

## The Vintage Taps are a stunning example of both function and design

When it comes to kitchen faucets, you can't go wrong with the CL-100 stainless steel kitchen tap. Traditional styling, flawless finishing, and full-body height combine to make this vintage tapware a standout addition to any kitchen.

These unusual traditional kitchen taps will improve any kitchen, allowing for efficiency while maintaining a sense of flair.

Nivito stainless steel kitchen tap is built of solid stainless steel for long-term durability and strength. With these vintage kitchen taps, you'll be one step closer to your perfect kitchen.