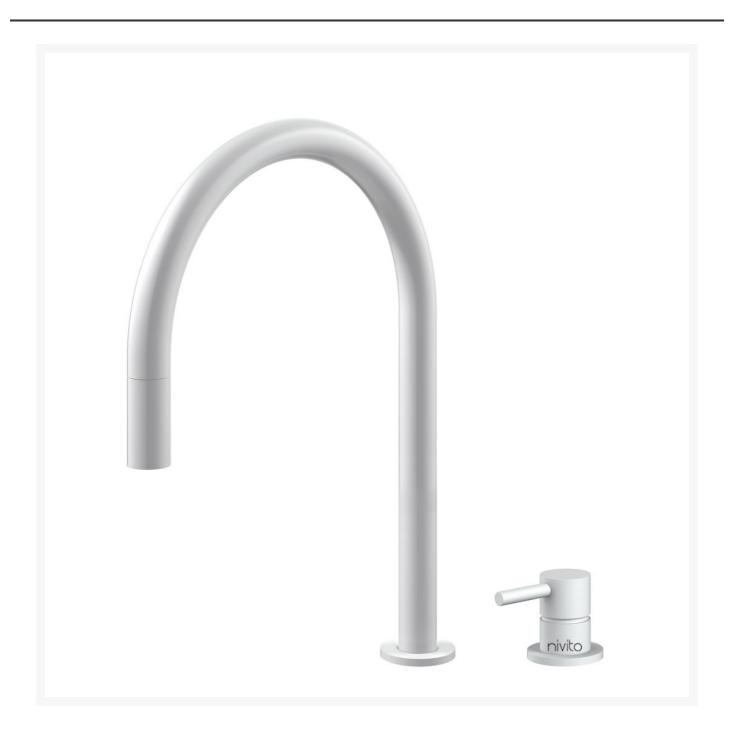

## Rhythm Vision

1,473 A\$

RH-130-VI

## A stylish Tapware that will help you modernizing your kitchen

With our mixer tap, you can get the best solution to a difficult kitchen problem. A kitchen tap with a pull-out base and a 360° Swivel Spout, constructed to support efficient water usage in the sink area. Furthermore, as a kitchen mixer tap, It's easy to maintain because it's so simple to clean, bacteria can't build up inside of it.

The kitchen tapware RH-100-VI is very sturdy and long-lasting that can endure high temperatures, as well as the promise of longevity by efficiently combating rust and corrosion. With a manageable mix of materials, styles, and purposes, This kitchen sink tap may be the right option for your lovely kitchen.