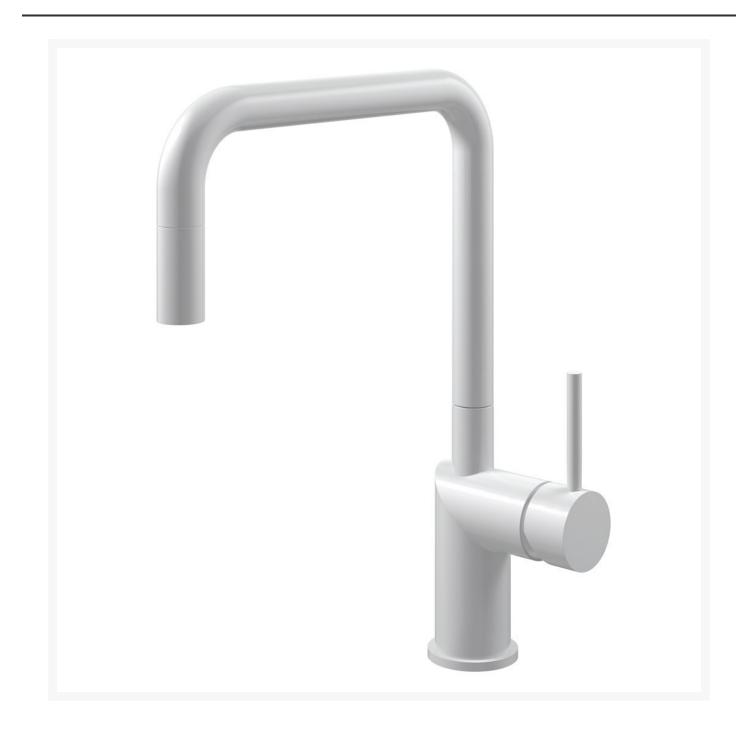

## Rhythm Extended

1,326 A\$

RH-330-EX

| Collection       | Rhythm Extended |
|------------------|-----------------|
| Surface          | Matte White     |
| Display name     | RH-330-EX       |
| Material         | Stainless steel |
| Sold Quantity    | 15              |
| Surface Order By | 100000275       |
| Extra Info1      | Pullout hose    |