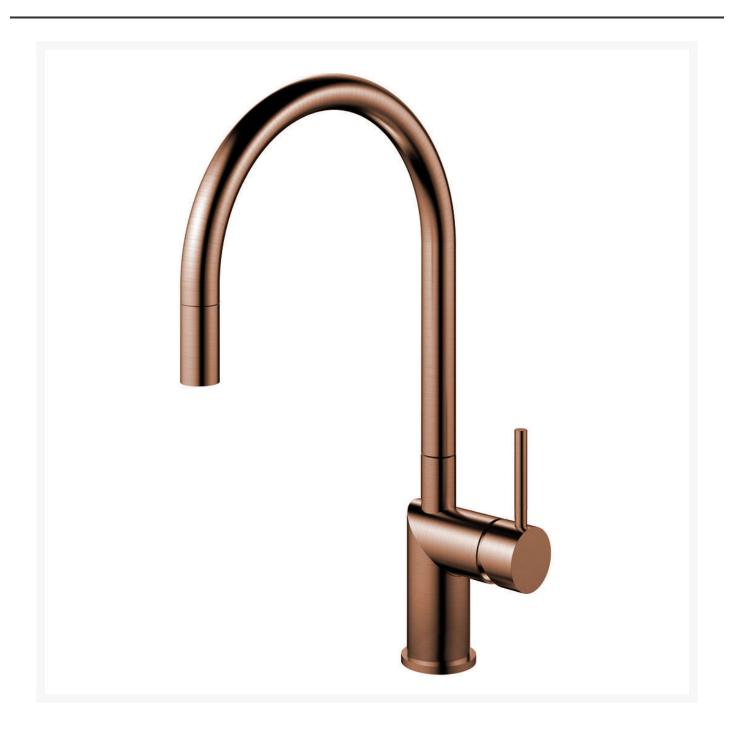

## Rhythm Extended

1,308 A\$

RH-150-EX

## Additional Information

| Collection       | Rhythm Extended |
|------------------|-----------------|
| Surface          | Brushed Copper  |
| Display name     | RH-150-EX       |
| Material         | Stainless steel |
| Sold Quantity    | 34              |
| Surface Order By | 1000000265      |
| Extra Info1      | Pullout hose    |