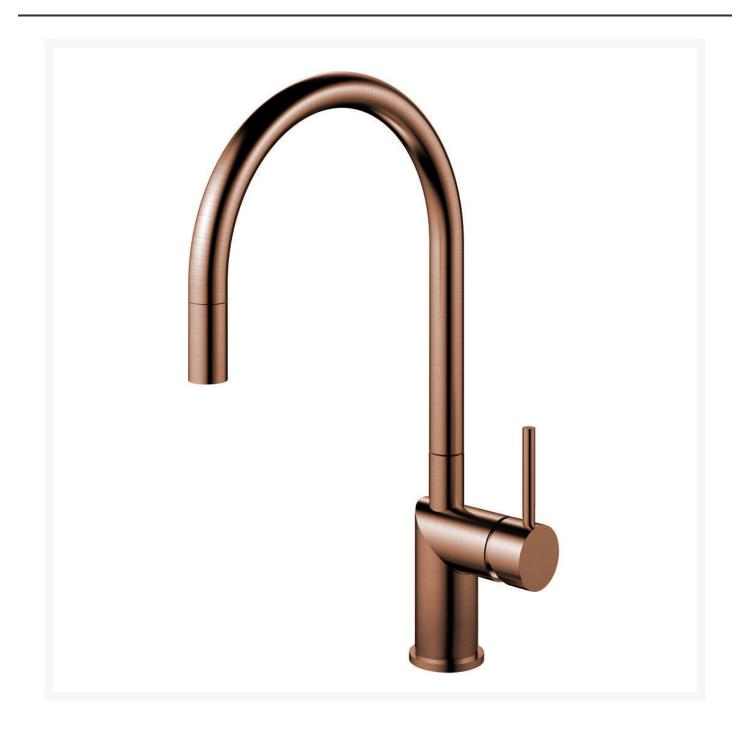

## Rhythm Extended

1,381 A\$

RH-150-EX

| Collection       | Rhythm Extended |
|------------------|-----------------|
| Surface          | Brushed Copper  |
| Display name     | RH-150-EX       |
| Material         | Stainless steel |
| Sold Quantity    | 34              |
| Surface Order By | 100000265       |
| Extra Info1      | Pullout hose    |