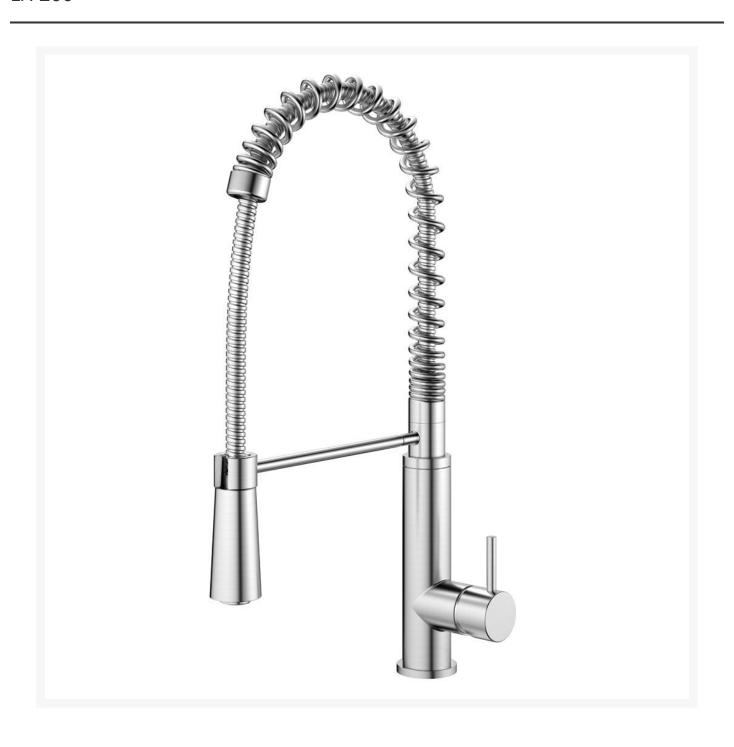

## Pull Out Kitchen Tap that made of Stainless Steel

This vintage brushed stainless steel tapware with a high-arch spout and spring pull down sprayhead will get you compliments.

The EX-200 commercial tap is the epitome of functionality and style. The kitchen tap, a high-end alternative for contemporary kitchen spaces, has you covered, making kitchen duties a breeze—thanks to the pull-down sprayhead for food prep, dishwashing, and filling pots.

With a built-in magnetic force, the premium pull out sink mixer locks the sprayhead to the spout after usage. The kitchen tap mixer is composed of rust, corrosion, and wear-resistant stainless steel and is masterfully crafted to complement all types of contemporary interior designs. To keep it looking new, you only need to wipe it down with a light soap after each usage.