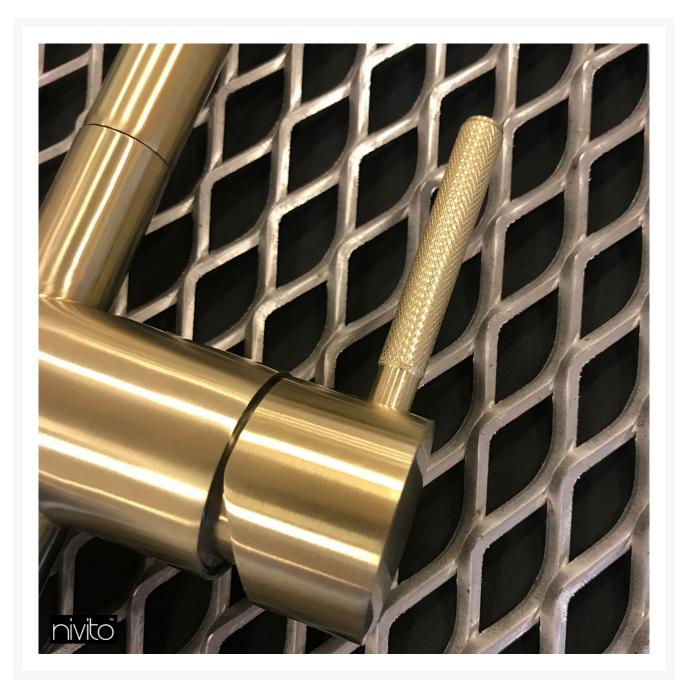

## Brass Tap Brushed Gold & Brass

Accentuating your modern kitchen areas is an absolute treat.

A premium RH-340-IN brass kitchen tap with a touch of elegance, simplicity, and usefulness. The industrial tapware is a classic option for minimalist, European, or vintage decors and will undoubtedly draw attention to any area. Aside from the appearance, the brass tapware is meticulously built from sturdy metal, It's durable and rustproof, with a high-quality stainless steel body and a brushed gold reflective finish.

The industrial kitchen tap will be the ideal complement to your opulent, luxurious interiors. Aside from making life with a kitchen sink a lot easier, this is a one time investment in your rust, corrosion, stain and wear resistant brushed brass tapware.