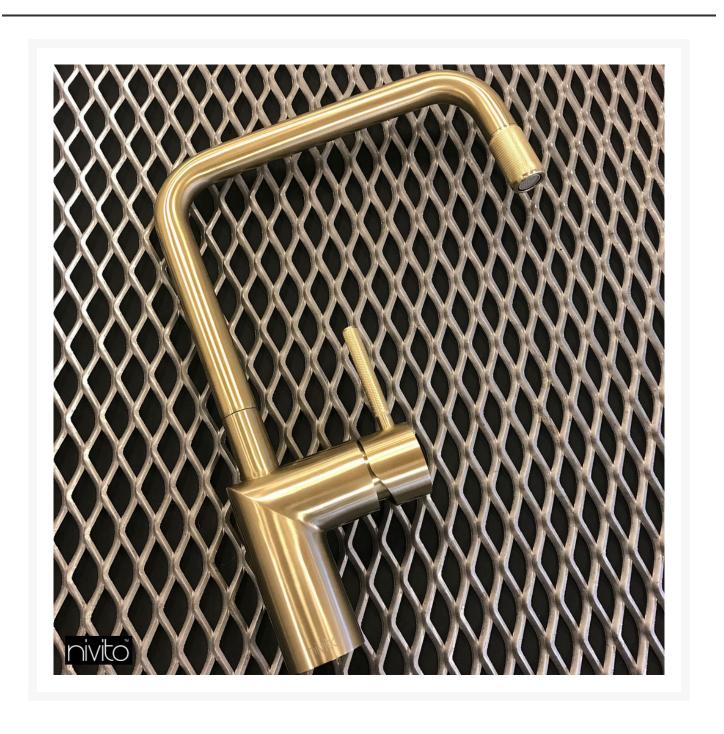

## Luxury Industrial Taps - Elegant and minimalist space for your kitchen

A true luxury for your modern kitchen. Elegant, minimalist and meaningful. This RH-340-IN brass kitchen tap with the sleek design and the beautiful color of a real industrial tapware will make your kitchen look luxurious. This brass tapware is a perfect choice for your modern kitchen.

On the other side, brass taps are made of sturdy stainless steel with a brushed gold coating finish. Because this gold tap is too durable to be rusted and it will give your kitchen a touch of elegance. If you want a kitchen tap that's both stylish and durable, choose the RH-340-IN by Nivito.