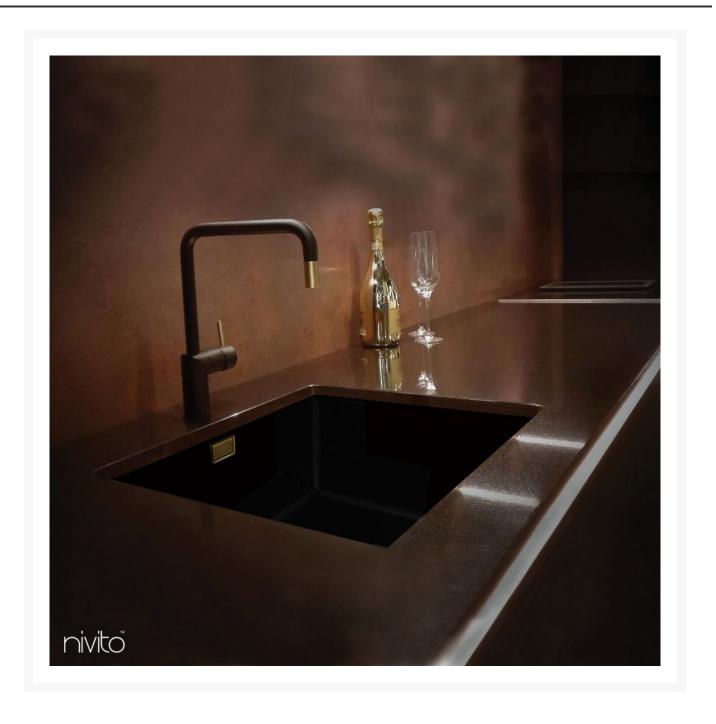

## Rhythm Bistro

1,220 A\$

2-RH-340-BISTRO

## Choose an attractive Black Kitchen Tap for a gorgeous kitchen

With our distinctive black and gold tapware, give your kitchen a unique look with an exciting design. The RH-340-Bistro black tapware is designed with stainless steel for maximum durability and simple operation, while the use of a beautiful design adds to the elegance of the kitchen interior. Furthermore, the sophisticated black mixer tap has a non-oxidizing finish and that ensures a long-term use of the faucet.

This matte black tapware provides you with a flexible hoses with spout end. With its typical swivel range, it can efficiently manage a significant amount of water pressure. This smart and classic matte black kitchen tap can be a great choice to compliment your kitchen decor with a cut-out dimension while also providing great value for its usage.