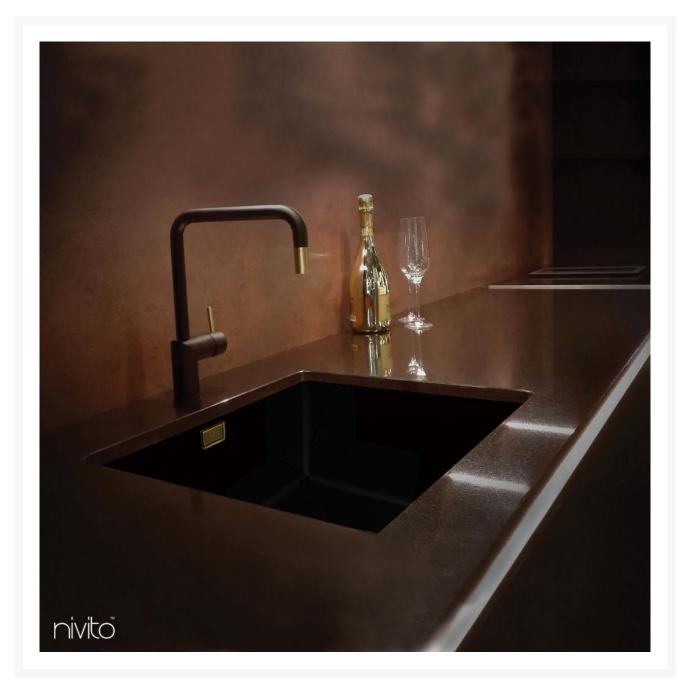

## Rhythm Bistro

1,296 A\$

2-RH-340-BISTRO

## Choose an attractive Black Kitchen Tap for a gorgeous kitchen

With our distinctive black and gold tapware, give your kitchen a unique look with an exciting design. The RH-340-Bistro black tapware is designed with stainless steel for maximum durability and simple operation, while the use of a beautiful design adds to the elegance of the kitchen interior. Furthermore, the sophisticated black mixer tap has a non-oxidizing finish and that ensures a long-term use of the faucet.

This matte black tapware provides you with a flexible hoses with spout end. With its typical swivel range, it can efficiently manage a significant amount of water pressure. This smart and classic matte black kitchen tap can be a great choice to compliment your kitchen decor with a cut-out dimension while also providing great value for its usage.

| Collection       | Rhythm Bistro        |
|------------------|----------------------|
| Surface          | Brushed Gold & Brass |
| Display name     | RH-340-BISTRO        |
| Material         | Stainless steel      |
| Sold Quantity    | 2                    |
| Surface Order By | 100000264            |
| Extra Info1      | Black/Gold/Brass     |