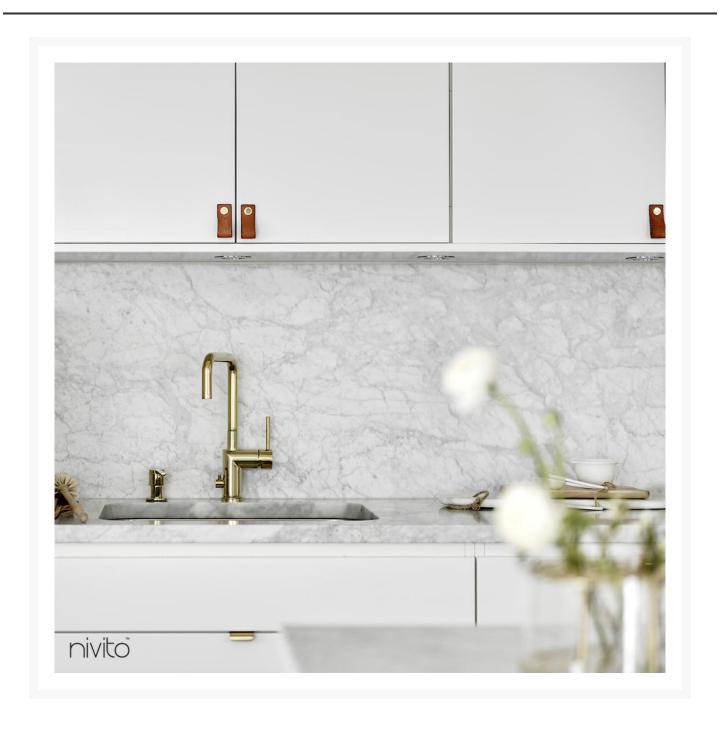

## Brass Kitchen Tap: Impress your guests with its cutting edge design sense

Our Nivito brass tapware is our most powerful faucet. The gorgeous, golden, polished color gleams with luxury and beauty. Using our brass taps you may increase the value of your kitchen. A gold tap has a powerful and meaningful energy, and we transform your kitchen into a luxurious haven.

The gold tapware is a fantastic piece of equipment. Its bright yellow and stylish design complement your space. Without much work, your kitchen will be in a whole new light. The brass mixer tap has excellent accents without overpowering the design. Add elegance to your kitchen room with this exquisite luxury and start feel the difference immediately!