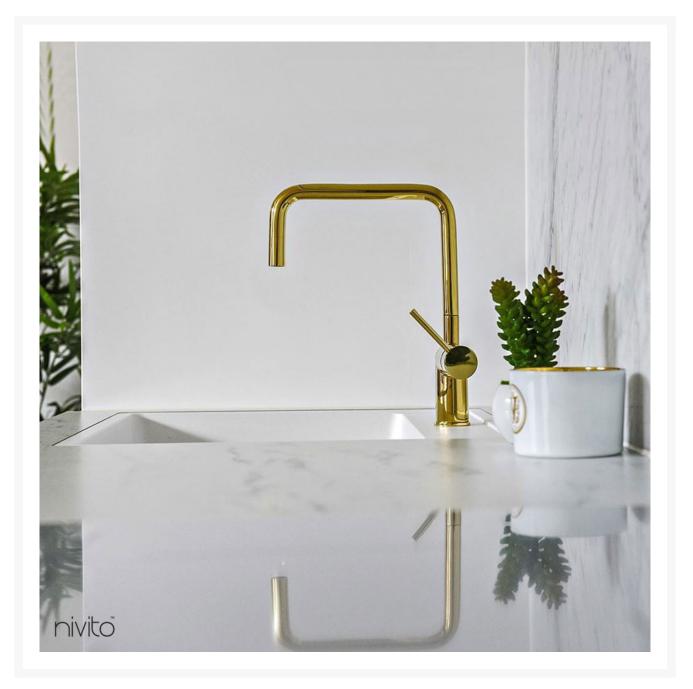

## Gold Kitchen Tapware : The dream-like aesthetic that will enthrall anyone who sees it

This brass tapware will transform your kitchen into something out of a fairy tale, thanks to their eye-catching design and vibrant color. These brass taps have a good balance in both design and usefulness. The golden coating on this gold tapware is its main point. The richness of the color and sheen make it look like a deluxe item.

Another advantage of the design of this gold kitchen tap is their long-term durability. Keeping these faucets in top working order is a breeze thanks to their sturdy, rust-proof construction. These gold taps have all the attributes you need in your house.