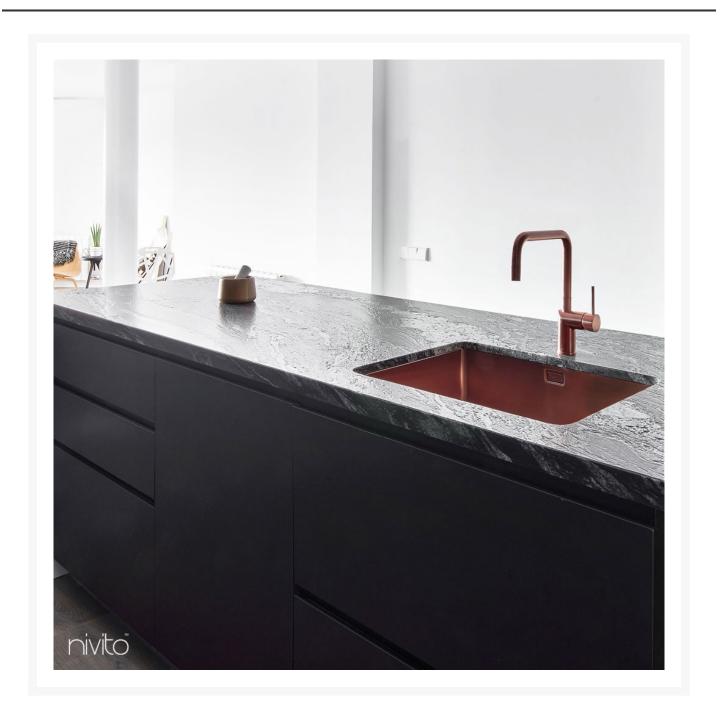

## Copper Kitchen Tap - Sleek, modern design that will complement any kitchen

The Nivito copper tapware stands out for its design quality, structural strength, and aesthetic purity. This brushed copper tapware allows you to explore several artistic perspectives.

Why not combine your copper tap with white or light cream tones for more elegance? Similarly, you may establish a distinctive kitchen that will charm your visitors if you utilize colors such as copper on the copper tap mixer. Let yourself be conquered by this copper kitchen tap cuisine daring!