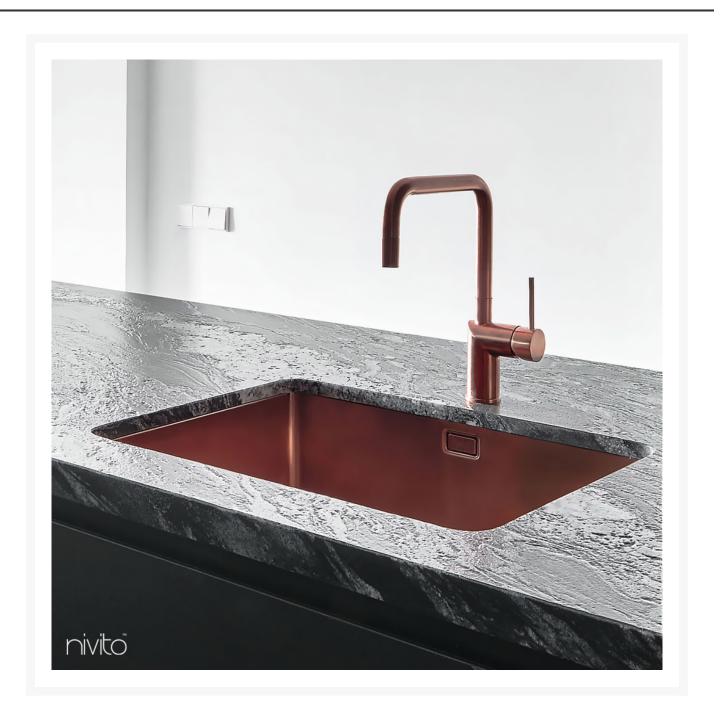

## The Copper Kitchen Tap is the best possible accessory for your kitchen

Because of its effortless nature, copper kitchen tap is a common fixture in many contemporary kitchens nowadays. Nivito is proud to present the RH-350 copper tapware, which is part of their collection. This fashionable copper tap mixer has a brushed finish that is likely to suit any design that you choose to put it in. In addition, this copper tap mixer is made of stainless steel, which takes very little maintenance and may keep its gleaming appearance for many years to come.

If you want a tap for your kitchen that is of high quality and does not require much maintenance, the brushed copper tapware is a fantastic option to consider.