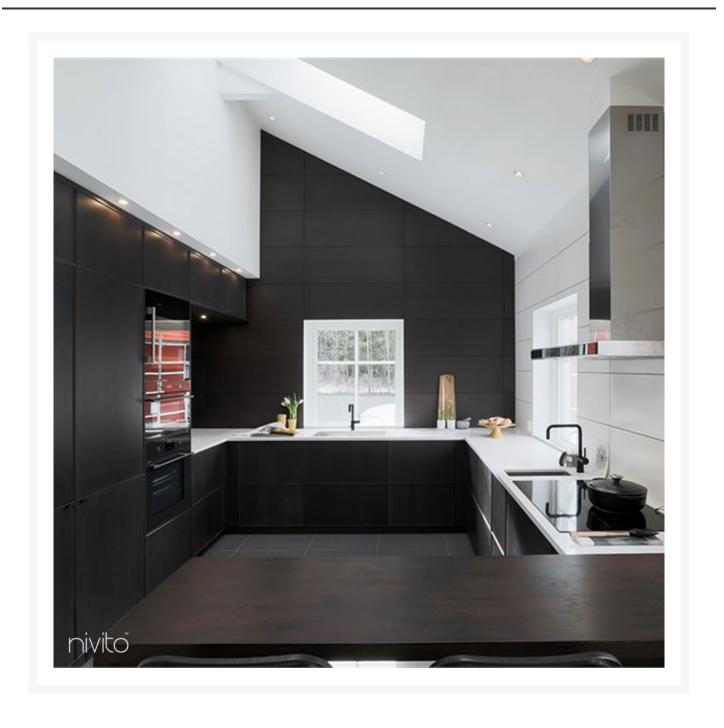

## Nivito Black Kitchen Tap - Enhance the look of your kitchen style

For a contemporary yet stylish kitchen design, consider a black mixer tap. Black is a versatile color that can complement any modern decor style.

If you are looking for a black tapware to match any modern décor, then this one is perfect! The RH-320 matte black finish and strong metal construction give this matte black tapware a futuristic appeal, making it perfect in any kitchen decor style!

You don't have to worry about your tap getting broken again with this durable and excellent black kitchen mixer tap. In no time, you'll have a new black tap kitchen that looks great!