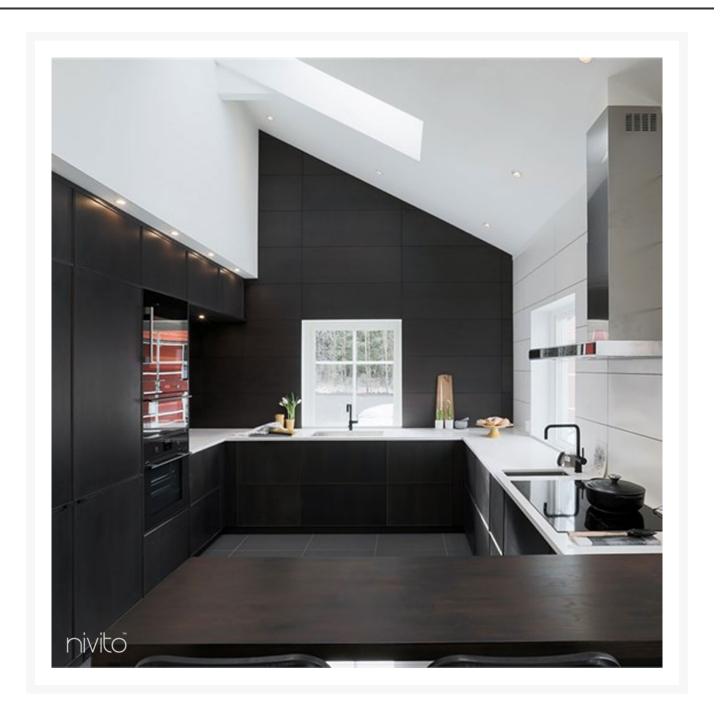

## Nivito Black Kitchen Tap - Enhance the look of your kitchen style

For a contemporary yet stylish kitchen design, consider a black mixer tap. Black is a versatile color that can complement any modern decor style.

If you are looking for a black tapware to match any modern décor, then this one is perfect! The RH-320 matte black finish and strong metal construction give this matte black tapware a futuristic appeal, making it perfect in any kitchen decor style!

You don't have to worry about your tap getting broken again with this durable and excellent black kitchen mixer tap. In no time, you'll have a new black tap kitchen that looks great!