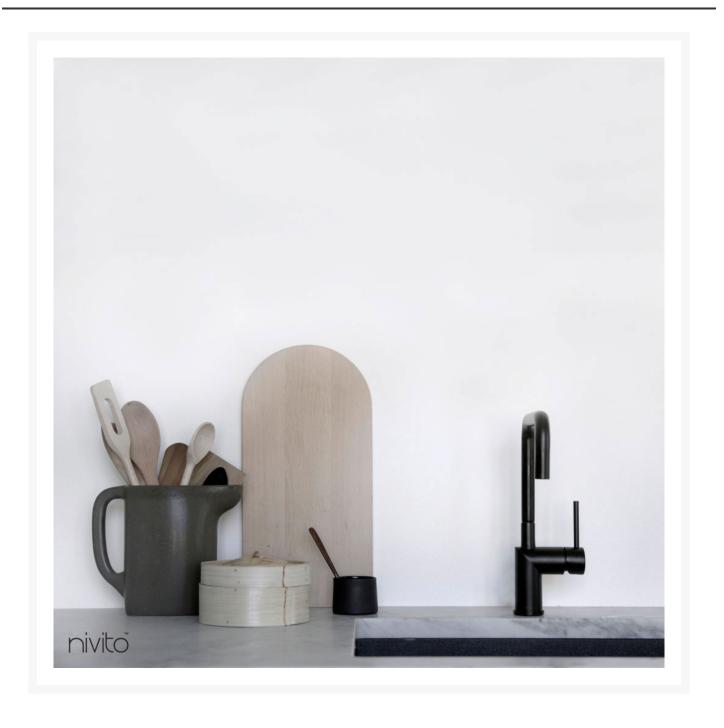

## Nivito Black Kitchen Tap - Timeless Design for Your Kitchen

The kitchen is not only a place to cook, it is also a reflection of your personal style. If you are looking for an elegant and timeless kitchen design, then Nivito RH-320 black tapware is the perfect finishing touch. Because, the sleek and minimalist design of this black mixer tap will make your space look like a dream.

Here it is, Nivito matt black tapware which has a matte finish, making it the perfect addition to any modern or traditional décor. The long neck of matte black tapware also makes it easy for you to work on.

In addition, the material of this black kitchen tapware is made of stainless steel so it'll never rust or tarnish, which means you can use it for years without worrying about damaging its properties!

Whether you opt for a traditional or modern design, a black kitchen tap by Nivito will give your kitchen the perfect finishing touch.