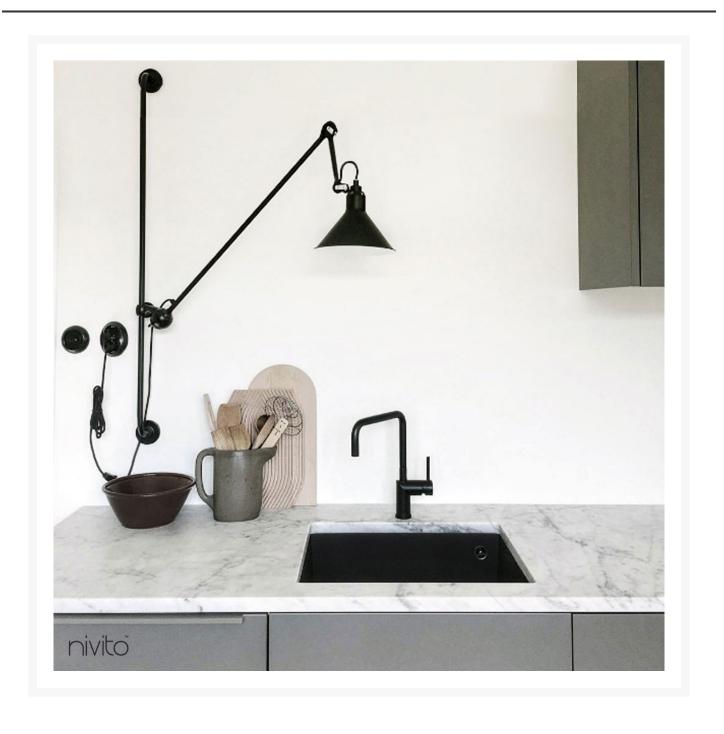

## Black Mixer Tap Kitchen: The one product that can easily elevate your kitchen's appearance

The new black tapware from Nivito is the perfect addition to your kitchen. The sleek design of this black mixer tap will elevate the look of any kitchen. To enhance its sophisticated look, the matte black surface of this black kitchen mixer tap is complemented by the delicate, simplistic figure of the body.

In addition, the finishing layer of this matt black tapware has a unique characteristic that makes them appear to be squeaky clean. Because they are composed of high-quality materials that resist corrosion and stains, this black kitchen tapware is also simple to maintain. This product is undoubtedly a tempting product to buy at such a reasonable price.