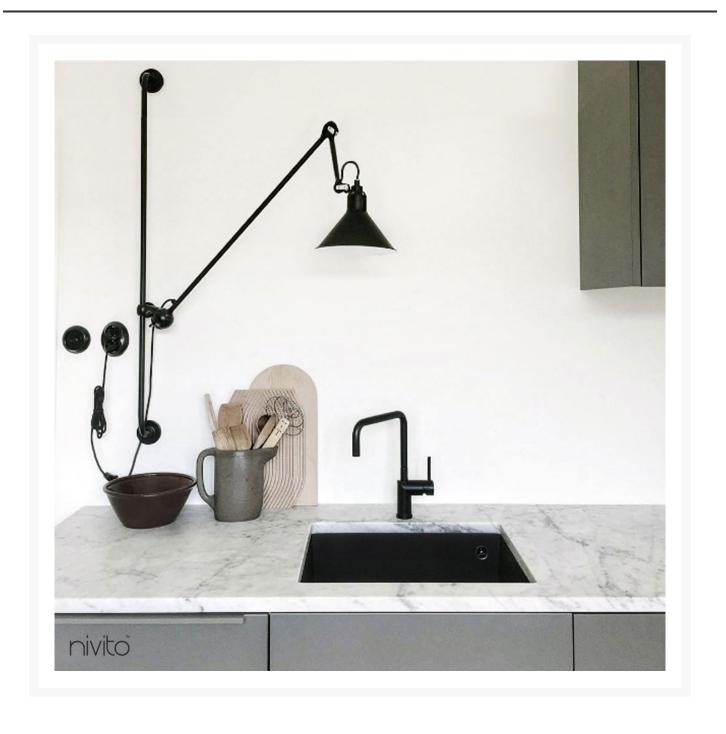

## Black Mixer Tap Kitchen: The one product that can easily elevate your kitchen's appearance

The new black tapware from Nivito is the perfect addition to your kitchen. The sleek design of this black mixer tap will elevate the look of any kitchen. To enhance its sophisticated look, the matte black surface of this black kitchen mixer tap is complemented by the delicate, simplistic figure of the body.

In addition, the finishing layer of this matt black tapware has a unique characteristic that makes them appear to be squeaky clean. Because they are composed of high-quality materials that resist corrosion and stains, this black kitchen tapware is also simple to maintain. This product is undoubtedly a tempting product to buy at such a reasonable price.