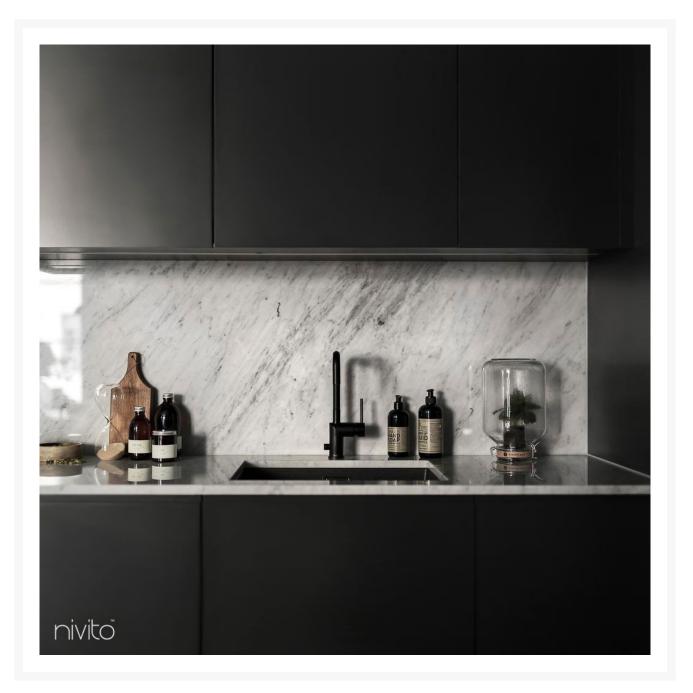

## Rhythm

926 A\$

8-RH-320

## The black tapware by Nivito - Bring the minimalist aesthetic to your kitchen

If you are looking to create a streamlined and minimalist aesthetic in your kitchen, a black kitchen tap is an ideal choice. The sleek and dark finish of this tap not only adds an elegant touch to any modern concept, but it serves practical purposes as well.

This RH-320 black mixer tap will add a modern touch to any kitchen. With its matte finish, this beautiful matte black tapware design is sure to draw attention.

The sturdy and sleek matt black tapware is made from stainless steel. This black kitchen tapware is perfect for those looking to add a touch of modernity into their kitchens.