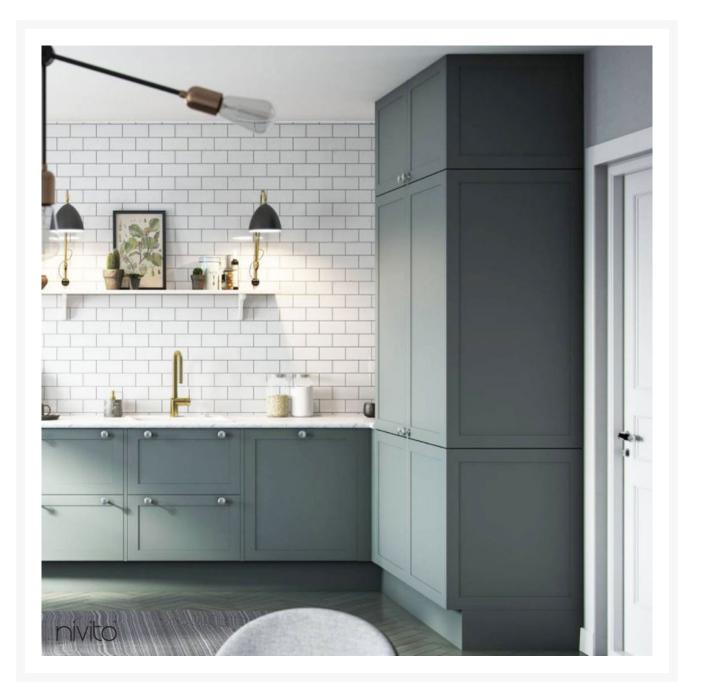

## Brass Taps - Opulence that entice you to stay in your kitchen

This RH-160 brass tapware is ideal for adding a touch of class to your kitchen. This brass kitchen tap can really make your kitchen look like it belongs to royalty, thanks to its rich hue that shines like gold.

This gold tap has been meticulously developed to function smoothly and to make you feel at ease while using it. The body of gold tapware has a special finish that helps it keep its color for a long time without getting rusty. This RH-160 gold tap kitchen is definitely something you'd want in your kitchen.