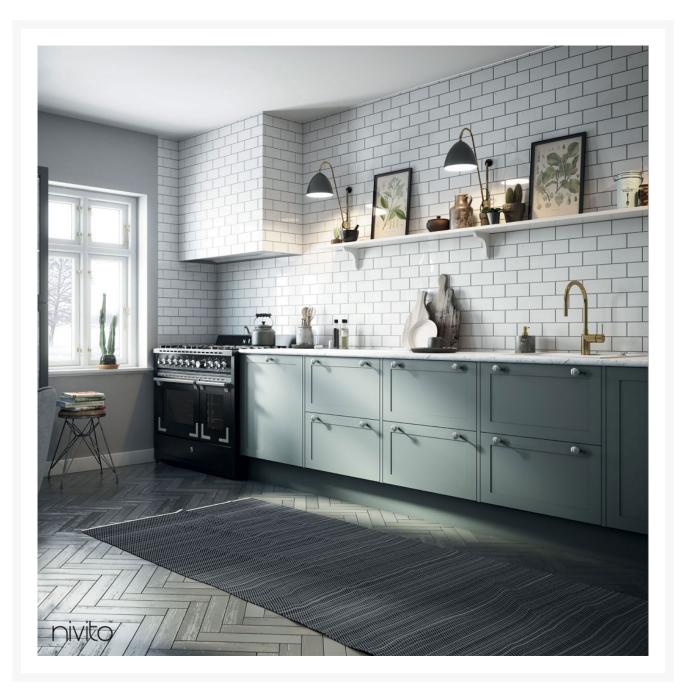

## Rhythm

965 A\$

5-RH-160

## Luxury Brass Taps - Add elegance to your kitchen

This brass kitchen tap can transform your kitchen. The RH-160 brass tapware is a favorite among home chefs who want a more elegant kitchen. Our gold kitchen tap provide a touch of sparkle to your kitchen without compromising on durability or functionality.

This gold tap is the choice for those who want high-quality and durable items. The finish is also luxurious and will complement any modern kitchen.

Go get these gold taps now and start making your kitchen room like a professional chefs own.