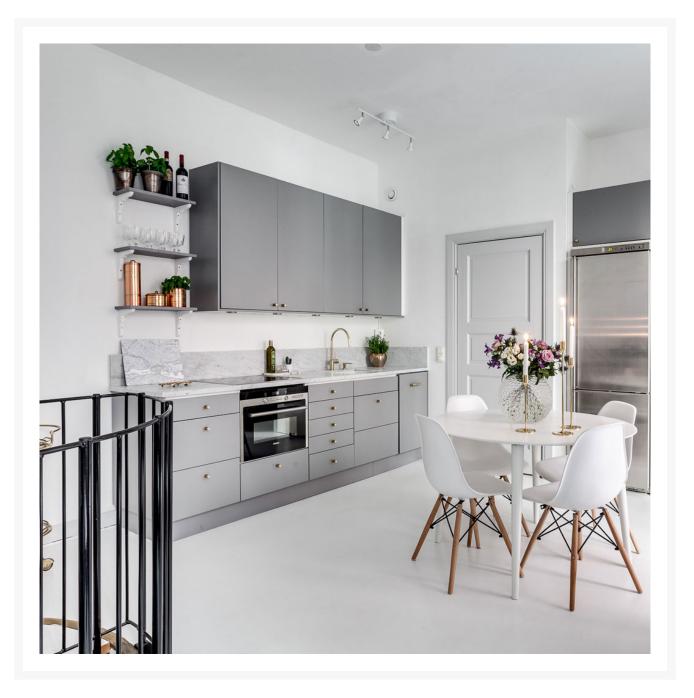

## Brass Tapware – A magnificent design to infuse more elegance into your kitchen

The excellent color of this brass tapware contains a particular richness unlike other ordinary products. Due to the seamless combination of their shiny surface and bright color, these brass taps exude an air of refinement that instantly elevates the look of your kitchen.

You don't have to be concerned about the utility or efficiency of this gold tapware because they have been meticulously design to deliver such qualities. The structure of this gold kitchen tap is really sturdy, and the colored layer will stay fresh for a long time. Adding this gold tap kitchen to your kitchen would be a simple way to add a dash of luxury to your kitchen.