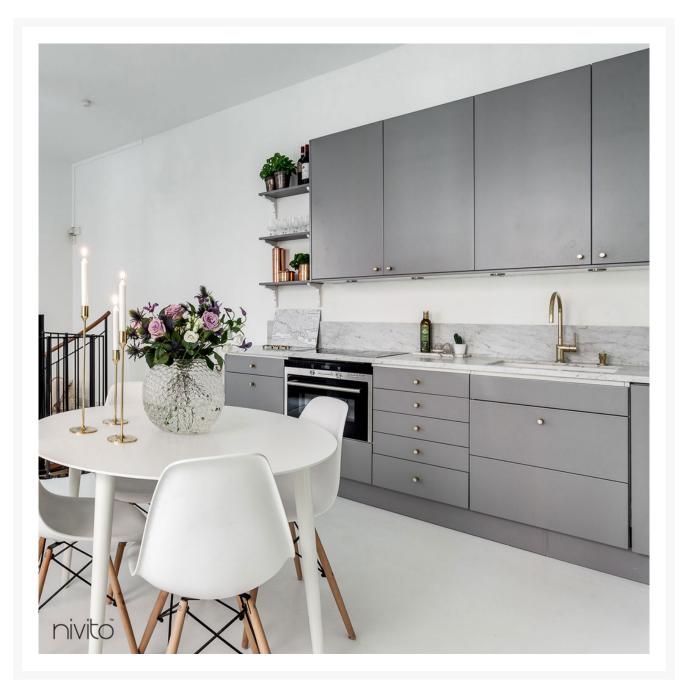

## Nivito Brass Kitchen Tap - Get the perfect blend of form and function for your kitchen

A kitchen faucet is not only a functional addition to your kitchen, but it can also be a stylish one. If you're looking for a modern and beautiful kitchen faucet, consider a brass tapware option.

The perfect blend of form and function, this RH-160 brass taps are sure to impress even the most demanding cook. The polished gold finish on this gold tapware body beautifully matches modern décor trends.

The elegant gold kitchen tap is made of finest material that will last for years to come. With an innovative design, this gold tap kitchen provides you with great functionality in your kitchen concept!